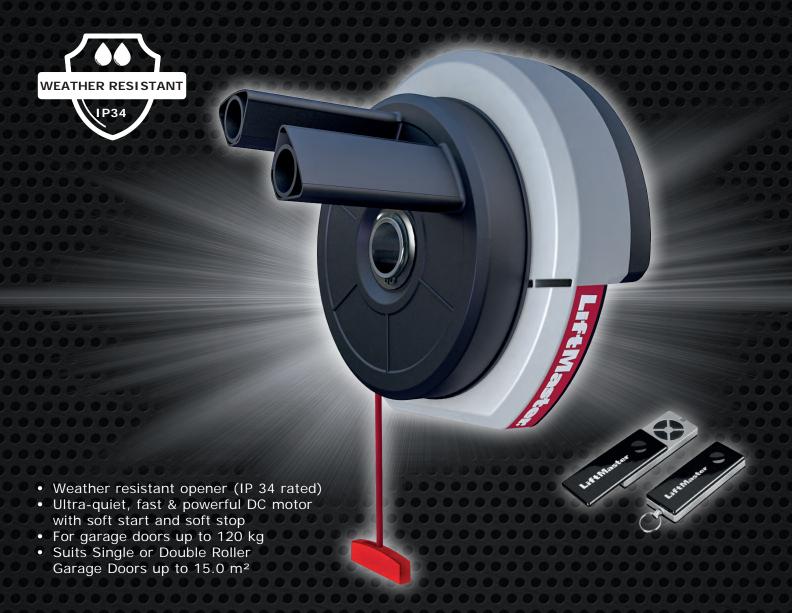

## ROLLING DOOR OPENER LM550EVGBSA

LiftMaster WHEN DESIGN MEETS TECHNOLOGY

Application: Designed to fit into tight spaces and resist what the weather has to throw at it, the WeatherDrive™ opener is the automatic choice for single, double car domestic rolling doors up to 15m².