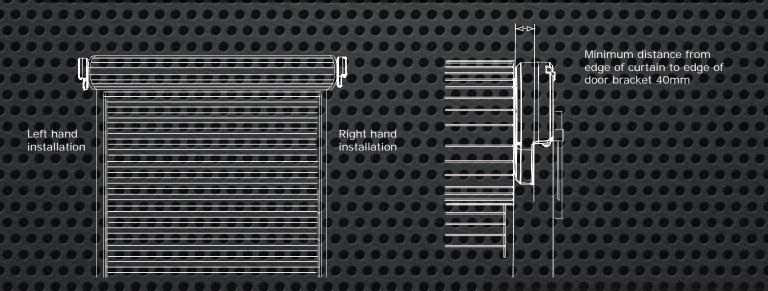

## TECHNICAL DATA

| General          | Input voltage              | 230-240 V AC, 50/60Hz, 120W                                  |
|------------------|----------------------------|--------------------------------------------------------------|
| 000000           | Pulling force              | 500 N @ Ø 300 mm                                             |
|                  | Rated load                 | 32 Nm                                                        |
| 000000           | Standby power              | o ~ 4 Watt                                                   |
| 000000           | IP Rating                  | IP34                                                         |
| 000000           | Temperature range          | -25/+55°C                                                    |
| 000000           | 0000000000                 | • • • • • • • • • • • • • • • •                              |
| Application      | Installation orientation   | Left or right side                                           |
|                  | Lighting System            | LED's (Ultra bright type)                                    |
|                  | Door height                | up to 5,5 m                                                  |
|                  | Rated door surface         | 15 m²                                                        |
|                  | Max. door weight           | 120 kg                                                       |
|                  | Min. side room requirement | 40 mm                                                        |
| 000000           | Max. drum rotations        | • 5,5 • • • • • • • • • • • • • • • • •                      |
|                  |                            |                                                              |
| Safety           | Obstacle detection         | Automatic                                                    |
|                  | Power recognition          | Automatic                                                    |
|                  | Limit switch setting       | Electronic                                                   |
| 000000           | 00000000000                |                                                              |
| Receiver         | Memory registers           | 64                                                           |
|                  | Radio                      | 433.30, 433.92 and 434.54 MHz receiver                       |
| Further Features |                            | Diagnostic system, soft-start and soft-stop, automatic close |