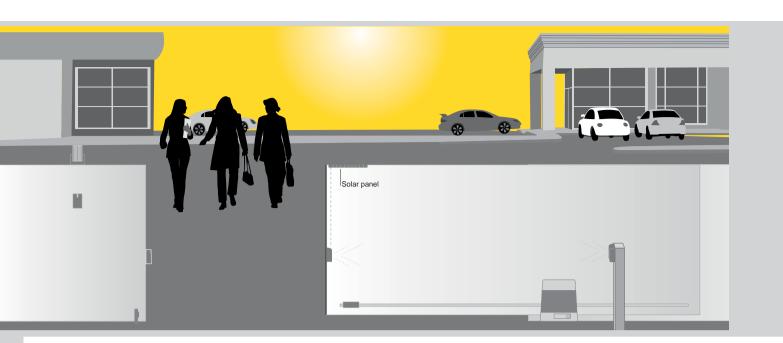

#### **PUPILLA.B**

Pair of photocells with battery powered transmitter, recharging system by means of photovoltaic panel. Transmission of controls also on moving gates and even on installations that do not have incorporated safety devices. Technical features on page 213