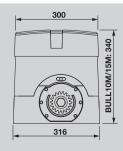

# BULL10M

## MULTI-FLAT INDUSTRIAL USE

- 230 Vac single-phase operator with built-in control panel
  - Self-ventilated version equipped with encoder
- Fast and easy to use unlock device
  - Horizontal and vertical fitting position of operator are adjustable
    - Fast and easy to wire
    - Magnetic limit switches are available as accessory

RI.P6

M6 gear, It needs the rack RI.M6Z

**BULL.PI** 

Higher foundation plate

| TECHNICAL DATA        | BULL10M       |  |
|-----------------------|---------------|--|
| Power supply          | 230Vac        |  |
| Motor supply          | 230Vac        |  |
| Absorbed Power        | 300 W         |  |
| Max. absorbed current | 1,8 A         |  |
| Torque                | 40 Nm         |  |
| Opening speed         | 10,5 m/min    |  |
| Operation cycle       | 40 %          |  |
| Protection level      | IP 54         |  |
| Operating temp.       | -20°C / +70°C |  |
| Max gate weight       | 1000 kg       |  |
| Lubrication           | grease        |  |
| Driving gear for rack | M4            |  |
| Weight                | 15,5 kg       |  |
| Items no. per pallet  | 20            |  |