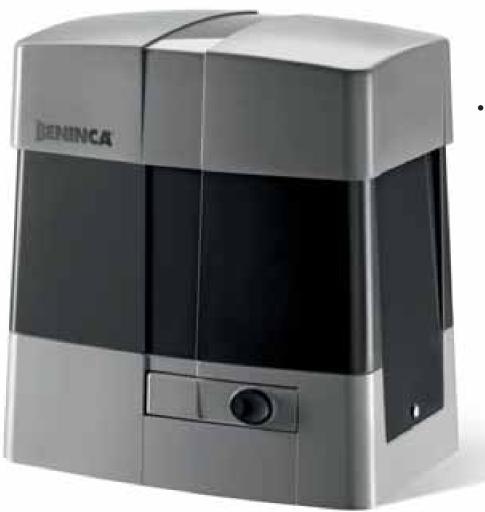

# BULL10M

## MULTI-FLAT INDUSTRIAL USE

- 230 Vac single-phase operator with built-in control panel
  - Self-ventilated version equipped with encoder
- Fast and easy to use unlock device
  - Horizontal and vertical fitting position of operator are adjustable
    - Fast and easy to wire
    - Magnetic limit switches are available as accessory

RI.P6

M6 gear, It needs the rack RI.M6Z

**BULL.PI** 

Higher foundation plate

| TECHNICAL DATA        | BULL10M       |  |
|-----------------------|---------------|--|
| Power supply          | 230Vac        |  |
| Motor supply          | 230Vac        |  |
| Absorbed Power        | 300 W         |  |
| Max. absorbed current | 1,8 A         |  |
| Torque                | 40 Nm         |  |
| Opening speed         | 10,5 m/min    |  |
| Operation cycle       | 40 %          |  |
| Protection level      | IP 54         |  |
| Operating temp.       | -20°C / +70°C |  |
| Max gate weight       | 1000 kg       |  |
| Lubrication           | grease        |  |
| Driving gear for rack | M4            |  |
| Weight                | 15,5 kg       |  |
| Items no. per pallet  | 20            |  |