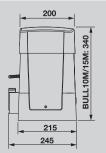

RI.P6

M6 gear, It needs the rack RI.M6Z

**BULL.PI** 

Higher foundation plate

| TECHNICAL DATA        | BULL10M       |  |
|-----------------------|---------------|--|
| Power supply          | 230Vac        |  |
| Motor supply          | 230Vac        |  |
| Absorbed Power        | 300 W         |  |
| Max. absorbed current | 1,8 A         |  |
| Torque                | 40 Nm         |  |
| Opening speed         | 10,5 m/min    |  |
| Operation cycle       | 40 %          |  |
| Protection level      | IP 54         |  |
| Operating temp.       | -20°C / +70°C |  |
| Max gate weight       | 1000 kg       |  |
| Lubrication           | grease        |  |
| Driving gear for rack | M4            |  |
| Weight                | 15,5 kg       |  |
| Items no. per pallet  | 20            |  |