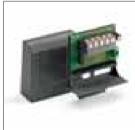

#### **DA.2S**

Electronic module which allows the synchronized movement of two gates