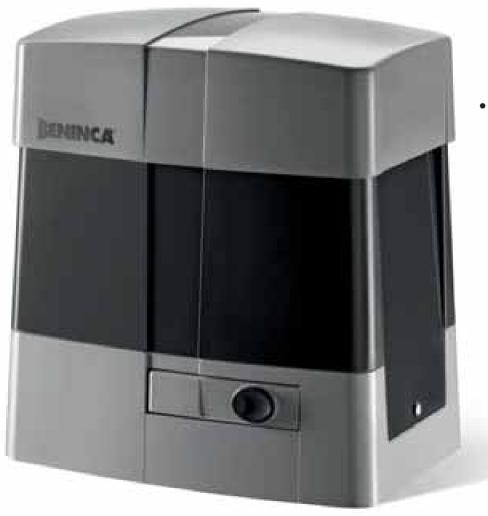

# BULL15M

## MULTI-FLAT INDUSTRIAL USE

- 230 Vac single-phase operator with built-in control panel
  - Self-ventilated version equipped with encoder
- Fast and easy to use unlock device
  - Horizontal and vertical fitting position of operator are adjustable
    - Fast and easy to wire
    - Magnetic limit switches are available as accessory

RI.P6

M6 gear, It needs the rack RI.M6Z

**BULL.PI** 

Higher foundation plate

| TECHNICAL DATA        | BULL15M                                                                                                                                                                                                   |                                                                                                                                                                                                                                                                                                      |
|-----------------------|-----------------------------------------------------------------------------------------------------------------------------------------------------------------------------------------------------------|------------------------------------------------------------------------------------------------------------------------------------------------------------------------------------------------------------------------------------------------------------------------------------------------------|
| Power supply          | 230Vac                                                                                                                                                                                                    |                                                                                                                                                                                                                                                                                                      |
| Motor supply          | 230Vac                                                                                                                                                                                                    |                                                                                                                                                                                                                                                                                                      |
| Absorbed Power        | 420 W                                                                                                                                                                                                     |                                                                                                                                                                                                                                                                                                      |
| Max. absorbed current | 1,8 A                                                                                                                                                                                                     |                                                                                                                                                                                                                                                                                                      |
| Torque                | 50 Nm                                                                                                                                                                                                     |                                                                                                                                                                                                                                                                                                      |
| Opening speed         | 10,5 m/min                                                                                                                                                                                                |                                                                                                                                                                                                                                                                                                      |
| Operation cycle       | 40 %                                                                                                                                                                                                      |                                                                                                                                                                                                                                                                                                      |
| Protection level      | IP 54                                                                                                                                                                                                     |                                                                                                                                                                                                                                                                                                      |
| Operating temp.       | -20°C / +70°C                                                                                                                                                                                             |                                                                                                                                                                                                                                                                                                      |
| Max gate weight       | 1500 kg                                                                                                                                                                                                   |                                                                                                                                                                                                                                                                                                      |
| Lubrication           | grease                                                                                                                                                                                                    |                                                                                                                                                                                                                                                                                                      |
| Driving gear for rack | M4                                                                                                                                                                                                        |                                                                                                                                                                                                                                                                                                      |
| Weight                | 16,3 kg                                                                                                                                                                                                   |                                                                                                                                                                                                                                                                                                      |
| Items no. per pallet  | 20                                                                                                                                                                                                        |                                                                                                                                                                                                                                                                                                      |
|                       | Power supply  Motor supply  Absorbed Power  Max. absorbed current  Torque  Opening speed  Operation cycle  Protection level  Operating temp.  Max gate weight  Lubrication  Driving gear for rack  Weight | Power supply 230Vac  Motor supply 230Vac  Absorbed Power 420 W  Max. absorbed current 1,8 A  Torque 50 Nm  Opening speed 10,5 m/min  Operation cycle 40 %  Protection level IP 54  Operating temp20°C / +70°C  Max gate weight 1500 kg  Lubrication grease  Driving gear for rack M4  Weight 16,3 kg |