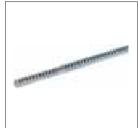

Equipped with foundation plate

M4 galvanized rack (22x22x2000 mm) **Packaging: 2 pcs** 

RI.M4F

M4 galvanized rack with slots and screws (30x12x1000 mm) **Packaging: 4 pcs** 

RI.M6Z

M6 galvanized rack (30x30x2000 mm)