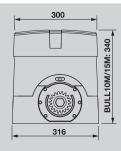

# BULL15M

## MULTI-FLAT INDUSTRIAL USE

- 230 Vac single-phase operator with built-in control panel
  - Self-ventilated version equipped with encoder
- Fast and easy to use unlock device
  - Horizontal and vertical fitting position of operator are adjustable
    - Fast and easy to wire
    - Magnetic limit switches are available as accessory

RI.P6

M6 gear, It needs the rack RI.M6Z

**BULL.PI** 

Higher foundation plate

| TECHNICAL DATA        | BULL15M                                                                                                                                                                                                   |                                                                                                                                                                                                                                                                                                      |
|-----------------------|-----------------------------------------------------------------------------------------------------------------------------------------------------------------------------------------------------------|------------------------------------------------------------------------------------------------------------------------------------------------------------------------------------------------------------------------------------------------------------------------------------------------------|
| Power supply          | 230Vac                                                                                                                                                                                                    |                                                                                                                                                                                                                                                                                                      |
| Motor supply          | 230Vac                                                                                                                                                                                                    |                                                                                                                                                                                                                                                                                                      |
| Absorbed Power        | 420 W                                                                                                                                                                                                     |                                                                                                                                                                                                                                                                                                      |
| Max. absorbed current | 1,8 A                                                                                                                                                                                                     |                                                                                                                                                                                                                                                                                                      |
| Torque                | 50 Nm                                                                                                                                                                                                     |                                                                                                                                                                                                                                                                                                      |
| Opening speed         | 10,5 m/min                                                                                                                                                                                                |                                                                                                                                                                                                                                                                                                      |
| Operation cycle       | 40 %                                                                                                                                                                                                      |                                                                                                                                                                                                                                                                                                      |
| Protection level      | IP 54                                                                                                                                                                                                     |                                                                                                                                                                                                                                                                                                      |
| Operating temp.       | -20°C / +70°C                                                                                                                                                                                             |                                                                                                                                                                                                                                                                                                      |
| Max gate weight       | 1500 kg                                                                                                                                                                                                   |                                                                                                                                                                                                                                                                                                      |
| Lubrication           | grease                                                                                                                                                                                                    |                                                                                                                                                                                                                                                                                                      |
| Driving gear for rack | M4                                                                                                                                                                                                        |                                                                                                                                                                                                                                                                                                      |
| Weight                | 16,3 kg                                                                                                                                                                                                   |                                                                                                                                                                                                                                                                                                      |
| Items no. per pallet  | 20                                                                                                                                                                                                        |                                                                                                                                                                                                                                                                                                      |
|                       | Power supply  Motor supply  Absorbed Power  Max. absorbed current  Torque  Opening speed  Operation cycle  Protection level  Operating temp.  Max gate weight  Lubrication  Driving gear for rack  Weight | Power supply 230Vac  Motor supply 230Vac  Absorbed Power 420 W  Max. absorbed current 1,8 A  Torque 50 Nm  Opening speed 10,5 m/min  Operation cycle 40 %  Protection level IP 54  Operating temp20°C / +70°C  Max gate weight 1500 kg  Lubrication grease  Driving gear for rack M4  Weight 16,3 kg |