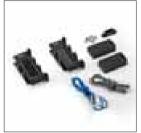

|
|                       | Power supply  Motor supply  Absorbed Power  Max. absorbed current  Torque  Opening speed  Operation cycle  Protection level  Operating temp.  Max gate weight  Lubrication  Driving gear for rack  Weight | Power supply 230Vac  Motor supply 230Vac  Absorbed Power 420 W  Max. absorbed current 1,8 A  Torque 50 Nm  Opening speed 10,5 m/min  Operation cycle 40 %  Protection level IP 54  Operating temp20°C / +70°C  Max gate weight 1500 kg  Lubrication grease  Driving gear for rack M4  Weight 16,3 kg |

### **RI.SF**



Outdoor wire unlock system for gates without pedestrian entrance

#### **MLS**



Magnetic limit switches for BULL10M/15M Suitable for snowy places

#### **DA.2S**



Electronic module which allows the synchronized movement of two gates

#### **PUPILLA.B**



Pair of photocells with battery Pair of pnotocells with battery powered transmitter, recharging system by means of photovoltaic panel. Transmission of controls also on moving gates and even on installations that do not have incorporated safety devices. Technical features on page 213

#### **ID.TA**



Aluminium warning board Available in different languages