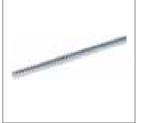

Equipped with foundation plate

M4 galvanized rack (22x22x2000 mm) **Packaging: 2 pcs** 

RI.M4F

M4 galvanized rack with slots and screws (30x12x1000 mm) **Packaging: 4 pcs** 

RI.M6Z

M6 galvanized rack (30x30x2000 mm)