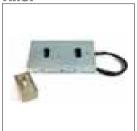

|
|                       | Power supply  Motor supply  Absorbed Power  Max. absorbed current  Torque  Opening speed  Operation cycle  Protection level  Operating temp.  Max gate weight  Lubrication  Driving gear for rack  Weight | Power supply 230Vac  Motor supply 230Vac  Absorbed Power 420 W  Max. absorbed current 1,8 A  Torque 50 Nm  Opening speed 10,5 m/min  Operation cycle 40 %  Protection level IP 54  Operating temp20°C / +70°C  Max gate weight 1500 kg  Lubrication grease  Driving gear for rack M4  Weight 16,3 kg |

### **RI.SF**



Outdoor wire unlock system for gates without pedestrian entrance

#### **MLS**



Magnetic limit switches for BULL10M/15M Suitable for snowy places

#### **DA.2S**



Electronic module which allows the synchronized movement of two gates

#### **PUPILLA.B**



Pair of photocells with battery Pair of pnotocells with battery powered transmitter, recharging system by means of photovoltaic panel. Transmission of controls also on moving gates and even on installations that do not have incorporated safety devices. Technical features on page 213

#### **ID.TA**



Aluminium warning board Available in different languages