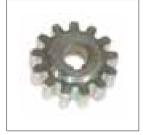

RI.P6

M6 gear, It needs the rack RI.M6Z

**BULL.PI** 

Higher foundation plate

| TECHNICAL DATA        | BULL15M                                                                                                                                                                                                   |                                                                                                                                                                                                                                                                                                      |
|-----------------------|-----------------------------------------------------------------------------------------------------------------------------------------------------------------------------------------------------------|------------------------------------------------------------------------------------------------------------------------------------------------------------------------------------------------------------------------------------------------------------------------------------------------------|
| Power supply          | 230Vac                                                                                                                                                                                                    |                                                                                                                                                                                                                                                                                                      |
| Motor supply          | 230Vac                                                                                                                                                                                                    |                                                                                                                                                                                                                                                                                                      |
| Absorbed Power        | 420 W                                                                                                                                                                                                     |                                                                                                                                                                                                                                                                                                      |
| Max. absorbed current | 1,8 A                                                                                                                                                                                                     |                                                                                                                                                                                                                                                                                                      |
| Torque                | 50 Nm                                                                                                                                                                                                     |                                                                                                                                                                                                                                                                                                      |
| Opening speed         | 10,5 m/min                                                                                                                                                                                                |                                                                                                                                                                                                                                                                                                      |
| Operation cycle       | 40 %                                                                                                                                                                                                      |                                                                                                                                                                                                                                                                                                      |
| Protection level      | IP 54                                                                                                                                                                                                     |                                                                                                                                                                                                                                                                                                      |
| Operating temp.       | -20°C / +70°C                                                                                                                                                                                             |                                                                                                                                                                                                                                                                                                      |
| Max gate weight       | 1500 kg                                                                                                                                                                                                   |                                                                                                                                                                                                                                                                                                      |
| Lubrication           | grease                                                                                                                                                                                                    |                                                                                                                                                                                                                                                                                                      |
| Driving gear for rack | M4                                                                                                                                                                                                        |                                                                                                                                                                                                                                                                                                      |
| Weight                | 16,3 kg                                                                                                                                                                                                   |                                                                                                                                                                                                                                                                                                      |
| Items no. per pallet  | 20                                                                                                                                                                                                        |                                                                                                                                                                                                                                                                                                      |
|                       | Power supply  Motor supply  Absorbed Power  Max. absorbed current  Torque  Opening speed  Operation cycle  Protection level  Operating temp.  Max gate weight  Lubrication  Driving gear for rack  Weight | Power supply 230Vac  Motor supply 230Vac  Absorbed Power 420 W  Max. absorbed current 1,8 A  Torque 50 Nm  Opening speed 10,5 m/min  Operation cycle 40 %  Protection level IP 54  Operating temp20°C / +70°C  Max gate weight 1500 kg  Lubrication grease  Driving gear for rack M4  Weight 16,3 kg |