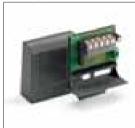

#### **DA.2S**

Electronic module which allows the synchronized movement of two gates