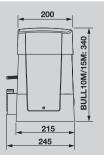

# BULL15M

## MULTI-FLAT INDUSTRIAL USE

- 230 Vac single-phase operator with built-in control panel
  - Self-ventilated version equipped with encoder
- Fast and easy to use unlock device
  - Horizontal and vertical fitting position of operator are adjustable
    - Fast and easy to wire
    - Magnetic limit switches are available as accessory

RI.P6

M6 gear, It needs the rack RI.M6Z

**BULL.PI** 

Higher foundation plate

| TECHNICAL DATA        | BULL15M                                                                                                                                                                                                   |                                                                                                                                                                                                                                                                                                      |
|-----------------------|-----------------------------------------------------------------------------------------------------------------------------------------------------------------------------------------------------------|------------------------------------------------------------------------------------------------------------------------------------------------------------------------------------------------------------------------------------------------------------------------------------------------------|
| Power supply          | 230Vac                                                                                                                                                                                                    |                                                                                                                                                                                                                                                                                                      |
| Motor supply          | 230Vac                                                                                                                                                                                                    |                                                                                                                                                                                                                                                                                                      |
| Absorbed Power        | 420 W                                                                                                                                                                                                     |                                                                                                                                                                                                                                                                                                      |
| Max. absorbed current | 1,8 A                                                                                                                                                                                                     |                                                                                                                                                                                                                                                                                                      |
| Torque                | 50 Nm                                                                                                                                                                                                     |                                                                                                                                                                                                                                                                                                      |
| Opening speed         | 10,5 m/min                                                                                                                                                                                                |                                                                                                                                                                                                                                                                                                      |
| Operation cycle       | 40 %                                                                                                                                                                                                      |                                                                                                                                                                                                                                                                                                      |
| Protection level      | IP 54                                                                                                                                                                                                     |                                                                                                                                                                                                                                                                                                      |
| Operating temp.       | -20°C / +70°C                                                                                                                                                                                             |                                                                                                                                                                                                                                                                                                      |
| Max gate weight       | 1500 kg                                                                                                                                                                                                   |                                                                                                                                                                                                                                                                                                      |
| Lubrication           | grease                                                                                                                                                                                                    |                                                                                                                                                                                                                                                                                                      |
| Driving gear for rack | M4                                                                                                                                                                                                        |                                                                                                                                                                                                                                                                                                      |
| Weight                | 16,3 kg                                                                                                                                                                                                   |                                                                                                                                                                                                                                                                                                      |
| Items no. per pallet  | 20                                                                                                                                                                                                        |                                                                                                                                                                                                                                                                                                      |
|                       | Power supply  Motor supply  Absorbed Power  Max. absorbed current  Torque  Opening speed  Operation cycle  Protection level  Operating temp.  Max gate weight  Lubrication  Driving gear for rack  Weight | Power supply 230Vac  Motor supply 230Vac  Absorbed Power 420 W  Max. absorbed current 1,8 A  Torque 50 Nm  Opening speed 10,5 m/min  Operation cycle 40 %  Protection level IP 54  Operating temp20°C / +70°C  Max gate weight 1500 kg  Lubrication grease  Driving gear for rack M4  Weight 16,3 kg |