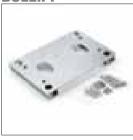

Equipped with foundation plate

M4 galvanized rack (22x22x2000 mm) **Packaging: 2 pcs** 

RI.M4F

M4 galvanized rack with slots and screws (30x12x1000 mm) **Packaging: 4 pcs** 

RI.M6Z

M6 galvanized rack (30x30x2000 mm)