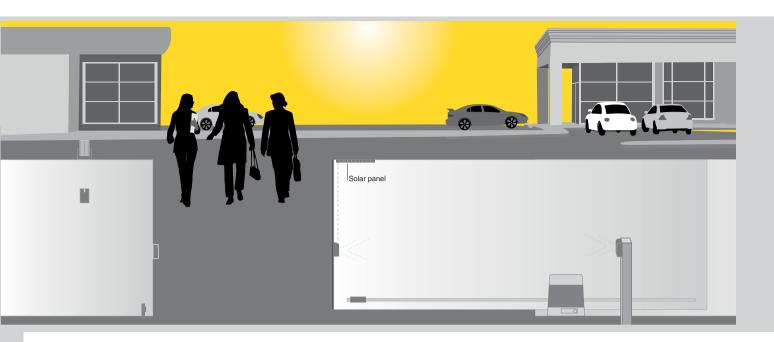

#### **PUPILLA.B**

Pair of photocells with battery powered transmitter, recharging system by means of photovoltaic panel. Transmission of controls also on moving gates and even on installations that do not have incorporated safety devices. Technical features on page 213