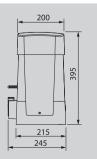

Magnetic limit switches for BULL20M/20T Suitable for snowy places

Aluminium warning board Available in different languages

Control panel suitable for one 230Vac single phase operator up to 1500W or400Vac 3-phases operator up to 2.200W. Built-in display for programming the functions. It is prepared with a plug-in connection for radio receiver. Technical features on page 150