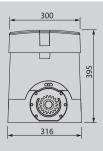

## AUTOMATIONS FOR SLIDING GATES

### up to 2000 kg

BULL20M supplied with control unit and integrated receiver

Self-ventilated versions

Magnetic limit switches are available as accessory

# BULL20M/ BULL20T

BENINCA

#### RI.M6Z

M6 galvanized rack (30x30x2000 mm)

M6 gear, It needs the rack RI.M6Z

**BULL.PI** 

| TECHNICAL DATA        | BULL20M       |  |
|-----------------------|---------------|--|
| Power supply          | 230 Vac       |  |
| Motor supply          | 230 Vac       |  |
| Absorbed Power        | 480W          |  |
| Max. absorbed current | 3,0 A         |  |
| Torque                | 55 Nm         |  |
| Opening speed         | 10,5 m/min    |  |
| Operation cycle       | 40 %          |  |
| Protection level      | IP 54         |  |
| Operating temp.       | -20°C / +70°C |  |
| Lubrication           | grease        |  |
| Max gate weight       | 2000 kg       |  |
| Driving gear for rack | M4            |  |
| Weight                | 17 kg         |  |
| Items no. per pallet  | 20            |  |
|                       |               |  |