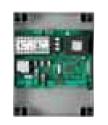

Magnetic limit switches for BULL20M/20T Suitable for snowy places

Aluminium warning board Available in different languages

Control panel suitable for one 230Vac single phase operator up to 1500W or400Vac 3-phases operator up to 2.200W. Built-in display for programming the functions. It is prepared with a plug-in connection for radio receiver. Technical features on page 150