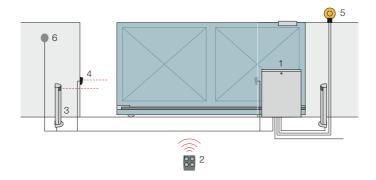

| TUB3500       |
|------------------------------|---------------|
| Electrical data              |               |
| Power supply (Vac 50 Hz)     | 400           |
| Absorption (A)               | 1.65          |
| Power (W)                    | 550           |
| Built-in capacitor (µF)      | -             |
| Performance data             |               |
| Speed (m/s)                  | 0.17          |
| Force (N)                    | 7740          |
| Work cycle (cycles/hour)     | 200           |
| Dimensional and general data |               |
| Protection level (IP)        | 44            |
| Working temp. (°C Min/Max)   | -20 ÷ +50     |
| Dimensions (mm)              | 480x240x580 h |
| Weight (kg)                  | 60            |

## Installation diagram