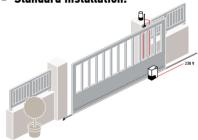

•                                  |
| Dof 1214/.10       |                                 |                         |                                                             | <u>- 2</u> x                  |                        | _                                  |

## UP TO 8 M | 500 KG

# Reliable and hard-wearing for sliding gates

#### Easy to install

- $\cdot$  Easy access to ground fixation screws from the top.
- · No adjustment needed from the installer.

#### Reliability and durability

- Mechanics and electronics based on 30 years of experience.
- · Suitable for residential use and tested for 180,000 openings and closings.
- $\cdot$  Long lifetime with soft stop at the end of travel.

#### Convenient to use

Easy key unlocking from inside.

#### Standard installation:



#### General overall size:





## Accessories



# 1 m of steel-reinforced nylon rack

| Ref. 9011090 (Top fastening)    |  |
|---------------------------------|--|
| Ref. 9011089 (Bottom fastening) |  |