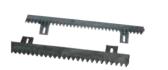

# 1 m of steel-reinforced nylon rack

| Ref. 9011090 (Top fastening)    |  |
|---------------------------------|--|
| Ref. 9011089 (Bottom fastening) |  |