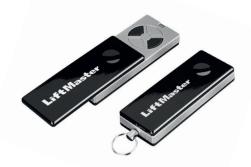

## ACCESSORIES

- 3-channel mini remote control)
- Collar
- E-lock

Input voltage 230-240 V AC, 50 Hz

Nominal Pull Force 10 Nm Max. Pull Force 40 Nm

Cable drum diameter min. 80 mm, max. 178 mm

Stand-by power 5.0 W
Opening speed 36 rpm
Closing speed 24 rpm

#### **RECEIVER**

Memory Registers 64 Frequency 433.92 MHz