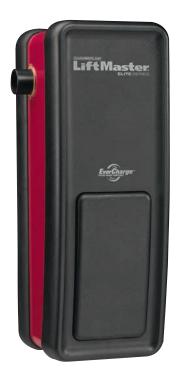

#### **OPERATOR (MOTOR)**

- 2-Year Full warranty
- GS-tested
- TÜV-tested to meet EN12453
- For doors up to 130 kg/13.5 m<sup>2</sup>
- · Battery operation possible

# **MOTOR**

Type DC gearmotor

# **DRIVE MECHANISM**

Drive Direct drive "Jackshaft" Door height adjustable up to 4.5 m

Door arm Clutch, unlatch for manual operation