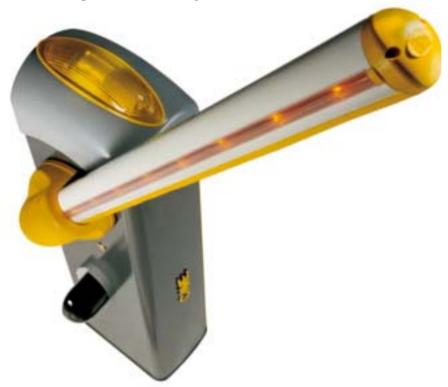

# Gard 4

#### Passage clearance of up to 3.75 m / 12.30 ft

## The ideal solution for intensive or vehicle transit

- A modern style barrier, with perfect aesthetics. Suited to any applicative setting.
- The LED dome-shaped flashing light, that provides long-lasting safety and durability, and the photocells that can be integrated into the cabinet.
- The protective casing shields the boom movement from shearing when opening and closing.
- Powered by 24 V DC, it is the ideal choice for intensive duty.