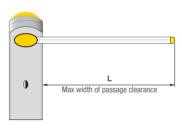

#### **Application**

#### **Limits to use**

| MODEL                                 | G4040Z - G4040IZ |           |
|---------------------------------------|------------------|-----------|
| Max width of passage clearance (m/ft) | 3.75/12.30       |           |
|                                       |                  | ● 24 V DC |