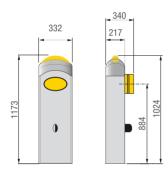

# Gard 4



#### Passage clearance of up to 3.75 m / 12.30 ft



## The ideal solution for intensive or vehicle transit

- A modern style barrier, with perfect aesthetics. Suited to any applicative setting.
- The LED dome-shaped flashing light, that provides long-lasting safety and durability, and the photocells that can be integrated into the cabinet.
- The protective casing shields the boom movement from shearing when opening and closing.
- Powered by 24 V DC, it is the ideal choice for intensive duty.

#### **Dimensions** (mm)



#### **Application**



#### **Limits to use**

| MODEL                                 | G4040Z - G4040IZ |           |
|---------------------------------------|------------------|-----------|
| Max width of passage clearance (m/ft) | 3.75/12.30       |           |
|                                       |                  | ● 24 V DC |

#### **Technical features**

| 10011110411100                    |                     |  |
|-----------------------------------|---------------------|--|
| Туре                              | G4040Z - G4040IZ    |  |
| Protection rating IP              | IP54                |  |
| Power supply (V - 50/60 Hz)       | 230 AC              |  |
| Motor power supply (V - 50/60 Hz) | 24 DC               |  |
| Current draw (A)                  | 15 MAX