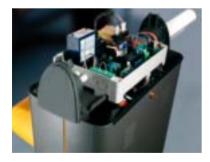

## **Easy MAINTENANCE**

The control panel is located horizontally, atop the cabinet. So, it's easy to get to, making scheduled maintenance simple and quick.