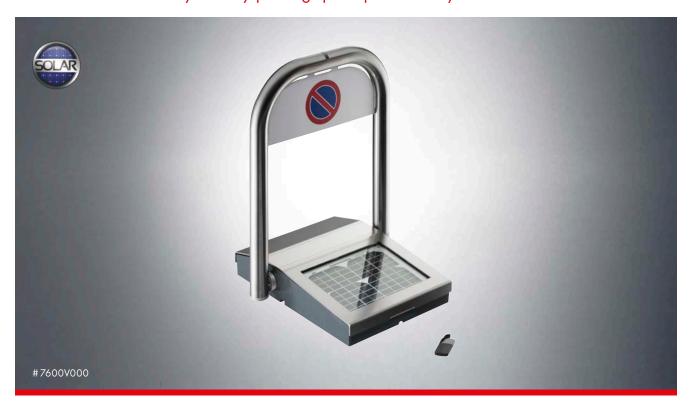

## Parking space protection

With the environmentally-friendly parking space protection system

SOMMER offers an automatic appliance to protect the personal parking lot against unauthorized users.

The mechanism works without any cable, with remote control and is powered by a solar modul.

## The parking space protection system includes:

- an automated curved parking barrier and a stainless steel principal element
- with a display console
- a rechargeable battery; operational for approx. 4 weeks if not exposed to direct sunlight
- with an integrated high-performance solar cell
- integrated control system with monitoring of the battery charge level and obstacle recognition for both directions
- 2-command transmitter included (FM 433 MHz)
- 2 keys for the emergency release of the parking barrier

## TECHNICAL DATA

| Temperature range    | -10°C bis +55°C                           |
|----------------------|-------------------------------------------|
| Length               | 510 mm without frame<br>760 mm with frame |
| Width                | 480 mm                                    |
| Height with frame in | ca. 94 mm                                 |
| withdrawn position   | ca. 620 mm                                |
| IP code              | IP54                                      |