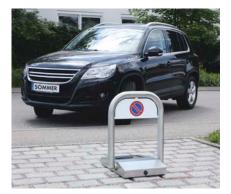

## Parking space protection

With the environmentally-friendly parking space protection system

SOMMER offers an automatic appliance to protect the personal parking lot against unauthorized users.

The mechanism works without any cable, with remote control and is powered by a solar modul.

## The parking space protection system includes:

- an automated curved parking barrier and a stainless steel principal element
- with a display console
- a rechargeable battery; operational for approx. 4 weeks if not exposed to direct sunlight
- with an integrated high-performance solar cell
- integrated control system with monitoring of the battery charge level and obstacle recognition for both directions
- 2-command transmitter included (FM 433 MHz)
- 2 keys for the emergency release of the parking barrier