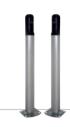

 $\begin{array}{l} \text{ACG8057 PAIR OF COLUMNS} \\ \text{H} = 0.5 \text{ m} \\ \text{for FIT} \quad \text{SYNCRO ACG8026} \end{array}$ 

ACG8052 SUPPORT for FIT SYNCRO (for fitting on gate column as installation outside column)