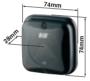

## FIT METAL PHOTOCELLS - EN12978 - EN13849-2

ACG8009 FIT METAL anti-vandals - wall mounted range 15 m IP55 - 12/24V ac/dc

FIT METAL are the new anti-vandals photocells RIB.

They are protected by a screen of metal and reinforced plastic, resisting well to strong shocks. They are ideal for applications in areas prone to vandalism.