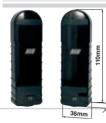

## FIT SLIM PHOTOCELLS - EN12978 - EN13849-2

ACG8032 FIT SLIM\* wall mounted range 20 m IP54 - 12/24V ac/dc

ACG8029 TX SYNCRO\*\* for FIT SLIM 12/24V ac/dc

 $\begin{array}{l} \text{ACG8065 PAIR OF COLUMNS} \\ \text{H} = 0.5 \text{ m} \\ \text{for FIT SLIM ACG8032} \end{array}$ 

- \* FIT SLIM photocells have synchronism function in AC current and ranges of 20 m.
- \*\* TX SYNCRO cards synchronise 2 to 4 pairs of FIT SLIM to avoid interference between each other. It works in AC and DC current.