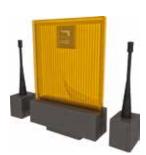

## **DADOO**

With its innovative and particular design this flashing light features LED lighting technology for longer life and lower consumption. Compared to more traditional light bulbs, LED technology is longer lasting and cuts energy consumption to only 6 Watts. They can be wall-mounted thanks to a handy standard support. All of the models work with different volatages: 230 V AC, 120 V AC, 24 V AC-DC.

# DADOO: THE COLORS

The Dadoo series lets you custom-choose the LED light color for your entry point. The available models are in anthracite grey with either amber or blue light.