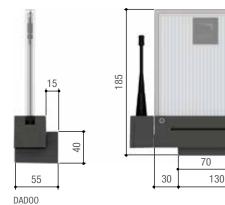

DADOO

#### **Dimensions** (mm)

## **DADOO**

With its innovative and particular design this flashing light features LED lighting technology for longer life and lower consumption. Compared to more traditional light bulbs, LED technology is longer lasting and cuts energy consumption to only 6 Watts. They can be wall-mounted thanks to a handy standard support. All of the models work with different volatages: 230 V AC, 120 V AC, 24 V AC-DC.