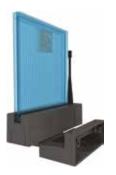

#### **KIARO**

Flashing light featuring sleek design made with high-quality materials. They come in two models, both with LEDtechnology lighting that makes them especially efficient, one with voltage at 230 V AC, 120 V AC, and one at 24 V AC-DC. They can be wall-mounted thanks to a handy support (optional).

#### DADOO AND KIARO: WALL-MOUNTING

For both Dadoo and Kiaro there is a handy wall-mounting support that is standard issue for Dadoo flashing lights and optional for Kiaro.