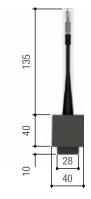

## DADOO AND KIARO: FITTING THE ANTENNA

All Dadoo and Kiaro models are set up to fit different types of antenna either on the left or right.