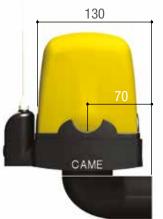

#### **Dimensions** (mm)

## **DADOO**

With its innovative and particular design this flashing light features LED lighting technology for longer life and lower consumption. Compared to more traditional light bulbs, LED technology is longer lasting and cuts energy consumption to only 6 Watts. They can be wall-mounted thanks to a handy standard support. All of the models work with different volatages: 230 V AC, 120 V AC, 24 V AC-DC.