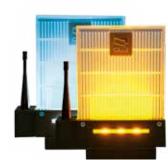

# DADOO: THE COLORS

The Dadoo series lets you custom-choose the LED light color for your entry point. The available models are in anthracite grey with either amber or blue light.

## DADOO AND KIARO: FITTING THE ANTENNA

All Dadoo and Kiaro models are set up to fit different types of antenna either on the left or right.