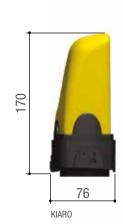

#### **Dimensions** (mm)

#### **KIARO**

Flashing light featuring sleek design made with high-quality materials. They come in two models, both with LEDtechnology lighting that makes them especially efficient, one with voltage at 230 V AC, 120 V AC, and one at 24 V AC-DC. They can be wall-mounted thanks to a handy support (optional).