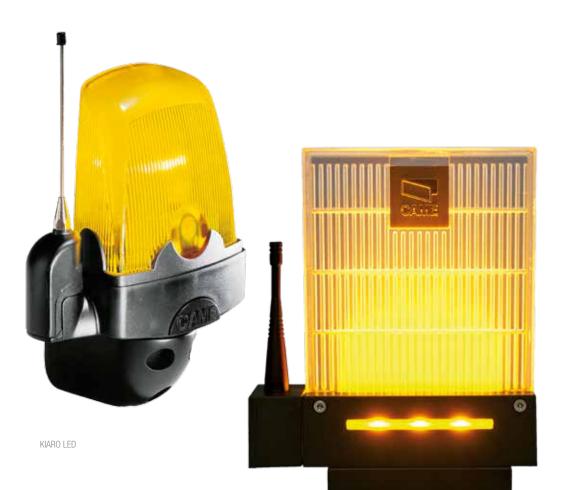

## **DADOO**

With its innovative and particular design this flashing light features LED lighting technology for longer life and lower consumption. Compared to more traditional light bulbs, LED technology is longer lasting and cuts energy consumption to only 6 Watts. They can be wall-mounted thanks to a handy standard support. All of the models work with different volatages: 230 V AC, 120 V AC, 24 V AC-DC.

#### **KIARO**

Flashing light featuring sleek design made with high-quality materials. They come in two models, both with LEDtechnology lighting that makes them especially efficient, one with voltage at 230 V AC, 120 V AC, and one at 24 V AC-DC. They can be wall-mounted thanks to a handy support (optional).