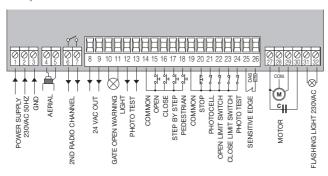

## **MATRIX**

- Control panel for 1 operator, ideal for sliding gates, series BULL10M/15M/20M without control panel, equipped with encoder, or operator RI.15M
- Simple to install thanks to the integrated display
- Multiple operating logics
- Detection of obstacles and anticrushing protection with an innovative electronic system
- Electronic regulation of torque on opening and closing
- Slowing down in opening and closing
- Electronic braking guarantees precise stopping even with heavy doors
- Plug in terminals
- Integrated radio receiver 433,92 Mhz, memory capability up to 64 codes (programmable code/rolling code)
- Inputs for opening and closing limit switches
- Programmable timer input for management of centralised closures
- Input for 8K2 safety sensitive edge
- Cycle counter