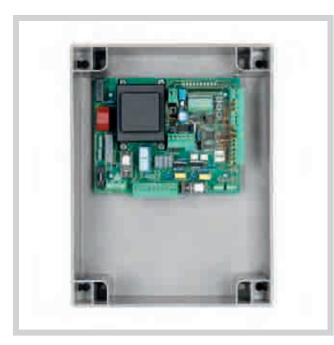

## BRAINY

- Control panel for 1 or 2 motors, ideal for swinging or sliding doors
- Easy to install thanks to the built-in display
- A number of operating logics
- Separate inputs to connect the encoder for each motor
- Self-configuration of operating parameters with motors fitted with encoders
- It comes with built-in 433.92 MHz 64-code radio receiver (programmable code/variable code)
- Electronic adjustment of the torque and operating times of each motor
- Separate limit switch inputs to open and close each motor
- Separate slowing-down function during opening and closure for each motor
- Removable terminal boards
- Input for 8K2 safety sensitive edge
- It can also be used with hydraulic operators
- Possibility of viewing the actual number of cycles counter
- Programming access password