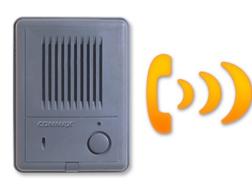

3/16/13 COMMAX

# COMMAX



#### Overview



DR-2K

Door unit

It is high-talk quality door unit have house hold call function



### Features



#### High talk quality

It has house hold call function with high talk quality



- Power Source | Power is supplied from room unit
- Mounting type | Surface mounted type
- Dimension | 96X128X26mm
- For Temperature  $-10(^{\circ}\text{C})\sim50(^{\circ}\text{C})$

3/16/13 COMMAX



**1000** 

Hands free talk

## Gallery



fallation example

3/16/13 COMMAX





(462-120) 513-11 SANGDAEWON-DONG, JUNGWON-GU, SEONGNAM-SI, GYEONGGI-DO, KOREA TEL : 82-31 - 731-8791~5 FAX : 82-31 - 731-8796~7 E-MAIL : ischoi@commax.co.kr

COPYRIGHT (C) 2009 BY COMMAX.COM ALL RIGHTS RESERVED