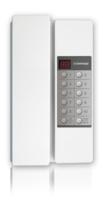

# TP-90RN Audio interphone

It is develoed for using various place like offices, schools, restaurants, etc. and it can call all units

#### Spec

- Power Source DC24V /120mA
- Mounting type | Wall surface mounted type
- > Wiring | common 10 wires
- > **Dimension** without hands set : 114X220X33mm including hands set : 114X220X66mm
  - **Distance** 100m(0.65Φ standard),