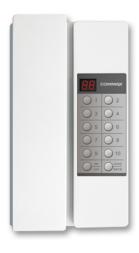

# TP-90RN Audio interphone

It is develoed for using various place like offices, schools, restaurants, etc. and it can call all units

#### 12channel

According house features, various connection like 12 house holds is possible

#### Spec

- Power Source DC24V /120mA
- Mounting type | Wall surface mounted type
- > Wiring | common 10 wires
- > **Dimension** without hands set : 114X220X33mm including hands set : 114X220X66mm
  - **Distance** 100m(0.65Φ standard),