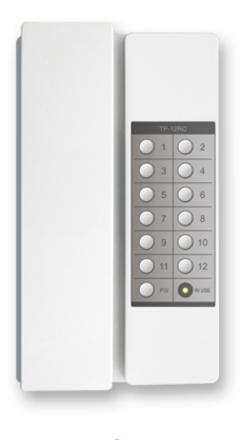

3/16/13 COMMAX

Temperature

| 0(°C)~50(°C)

6/12 channel

ID setting type: DIP Switch

Call function(all products)

Door release function

**Call function** 