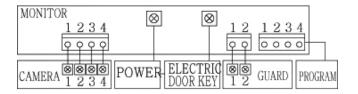

| Talk: 60sec, Standby: 30sec                                            |
|                    | System type  Extension Unit  Mounting type  Display  Wiring  Dimension | System type  Extension Unit  Mounting type  Display  Wiring  Dimension |

**Function** 

Temperature

Video standard

Distance

| 2 | Monitoring& talk with a visitor, Door lock release |
|---|----------------------------------------------------|

50m(Φ0.65), 28m(Φ0.5)

0(°C)~40(°C)

PAL or NTSC

Monitoring an entrance

Up to 2 door cameras(CDV-35HM)

Supports up to 2 door cameras

Interphone (CDV-35HM)

Supports 1 slave audio unit like DP-4HP/4VR/4H



Handsfree



**PAL or NTSC Selectable** 

Measurements/Installation diagram/Wiring diagram, etc.



Measurements



Installation diagram



Wiring diagram







## Installation example



## Connection products



(462-120) 513-11 SANGDAEWON-DONG, JUNGWON-GU, SEONGNAM-SI, GYEONGGI-DO, KOREA TEL : 82-31 - 731-8791~5 FAX : 82-31 - 731-8796~7 E-MAIL : ischoi@commax.co.kr

COPYRIGHT (C) 2009 BY COMMAX.COM ALL RIGHTS RESERVED