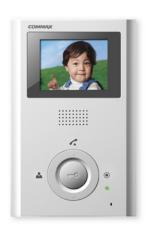

#### 8.9cm(3.5") inch digital LCD color video phone

50% brighter using LED backlight

#### Slim design

Slim interior oriented design & thin depth of 31mm is realized by digital architecture

#### Handsfree and monitoring

Handsfree type for easy communication