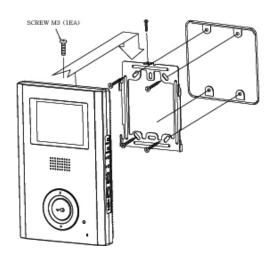

| Talk: 60sec, Standby: 30sec                                            |
|                    | System type  Extension Unit  Mounting type  Display  Wiring  Dimension | System type  Extension Unit  Mounting type  Display  Wiring  Dimension |

**Function** 

Temperature

Video standard

Distance

| 2 | Monitoring& talk with a visitor, Door lock release |
|---|----------------------------------------------------|

50m(Φ0.65), 28m(Φ0.5)

0(°C)~40(°C)

PAL or NTSC

Monitoring an entrance

Up to 2 door cameras(CDV-35HM)

Supports up to 2 door cameras

Interphone (CDV-35HM)

Supports 1 slave audio unit like DP-4HP/4VR/4H



Handsfree



**PAL or NTSC Selectable** 

Measurements/Installation diagram/Wiring diagram, etc.



Measurements



Installation diagram



Wiring diagram







## Installation example



## Connection products



(462-120) 513-11 SANGDAEWON-DONG, JUNGWON-GU, SEONGNAM-SI, GYEONGGI-DO, KOREA TEL : 82-31 - 731-8791~5 FAX : 82-31 - 731-8796~7 E-MAIL : ischoi@commax.co.kr

COPYRIGHT (C) 2009 BY COMMAX.COM ALL RIGHTS RESERVED