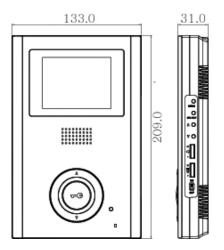

### Spec

| Power Source       |                                                                        | AC100~220V , 50/60Hz                                                   |
|--------------------|------------------------------------------------------------------------|------------------------------------------------------------------------|
| System type        |                                                                        | Stand-alone                                                            |
| Extension Unit     |                                                                        | CDV-35HM :DP-4VHP(Interphone)                                          |
| Mounting type      |                                                                        | Wall surface mounted type                                              |
| Display            |                                                                        | 8.9 cm(3.5) inch color TFT LCD                                         |
| Wiring             |                                                                        | Camera :4 wires Interphone:4 wires                                     |
| Dimension          |                                                                        | 133X209X31mm                                                           |
| On-screen duration |                                                                        | Talk: 60sec, Standby: 30sec                                            |
|                    | System type  Extension Unit  Mounting type  Display  Wiring  Dimension | System type  Extension Unit  Mounting type  Display  Wiring  Dimension |

Measurements

Installation diagram

Wiring diagram