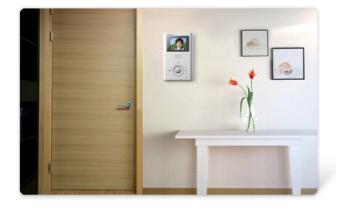

Standby: 30sec                                            |
|                    | System type  Extension Unit  Mounting type  Display  Wiring  Dimension | System type  Extension Unit  Mounting type  Display  Wiring  Dimension |

**Function** 

Temperature

Video standard

Distance

| 2 | Monitoring& talk with a visitor, Door lock release |
|---|----------------------------------------------------|

50m(Φ0.65), 28m(Φ0.5)

0(°C)~40(°C)

PAL or NTSC

Monitoring an entrance

Up to 2 door cameras(CDV-35HM)

Supports up to 2 door cameras

Interphone (CDV-35HM)

Supports 1 slave audio unit like DP-4HP/4VR/4H



Handsfree



**PAL or NTSC Selectable** 

Measurements/Installation diagram/Wiring diagram, etc.



Measurements



Installation diagram



Wiring diagram







## Installation example



## Connection products



(462-120) 513-11 SANGDAEWON-DONG, JUNGWON-GU, SEONGNAM-SI, GYEONGGI-DO, KOREA TEL : 82-31 - 731-8791~5 FAX : 82-31 - 731-8796~7 E-MAIL : ischoi@commax.co.kr

COPYRIGHT (C) 2009 BY COMMAX.COM ALL RIGHTS RESERVED