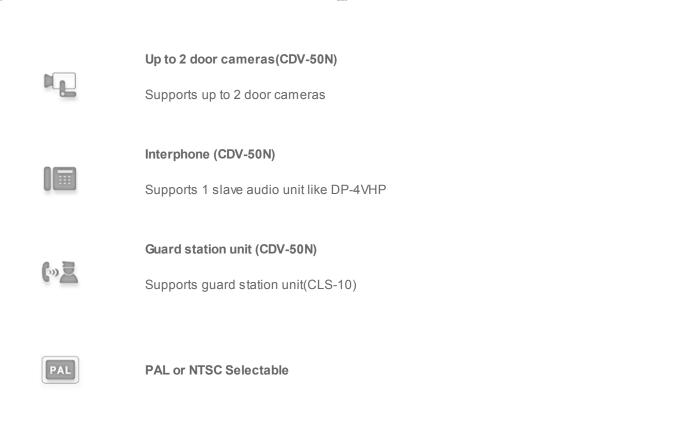

#### Door cameras (CDV-50N)

Up to 2 door cameras connectable

## 🟠 Function

Monitoring& talk with a visitor, Door lock release

Measurements/Installation diagram/Wiring diagram, etc.