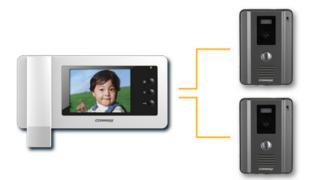

#### Door cameras (CDV-50N)

Up to 2 door cameras connectable

## Connection products

PRINT