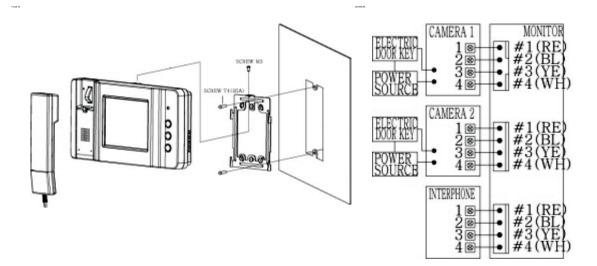

## 🟠 Function

Monitoring& talk with a visitor, Door lock release

Measurements/Installation diagram/Wiring diagram, etc.

#### Measurements

Installation diagram

🔯 Gallery

Installation example

Living room