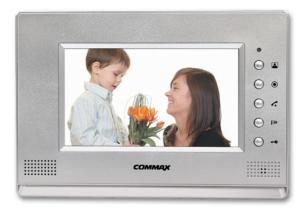

### VIDEO PHONE SYSTEM CDV-70A Color in-house unit

#### Fine View :

Revolutionary video quality of Fine View series is based on digital and full LED backlight technologies of COMMAX which is the dream for all kinds of the color video phones.

COMMAX' video door phone is well known for its high performances, neat designs and economical efficiencies throughout the world as well as domestic market.

#### **Fine View**

Revolutionary video quality of Fine View series is based on digital and full LED backlight technologies of COMMAX which is the dream for all kinds of the color video phones

Spec

| Power Source     | AC100~220V, 50/60Hz                 |  |
|------------------|-------------------------------------|--|
| System type      | Stand-alone                         |  |
| • Extension Unit | CDV-70A :DP-4VR/4VH/4HP(Interphone) |  |
| Mounting type    | Wall surface mounted type           |  |