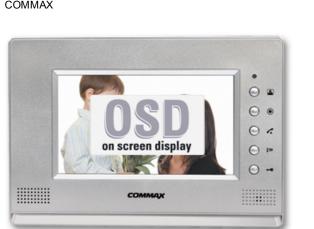

#### **OSD** function CDV-70A

Adjusts functions easily using OSD(On screen display) menu