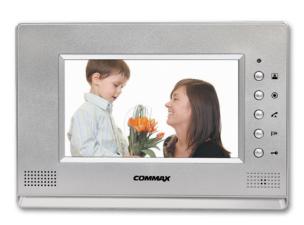

### VIDEO PHONE SYSTEM CDV-70A Color in-house unit

#### Fine View :

Revolutionary video quality of Fine View series is based on digital and full LED backlight technologies of COMMAX which is the dream for all kinds of the color video phones.

COMMAX' video door phone is well known for its high performances, neat designs and economical efficiencies throughout the world as well as domestic market.