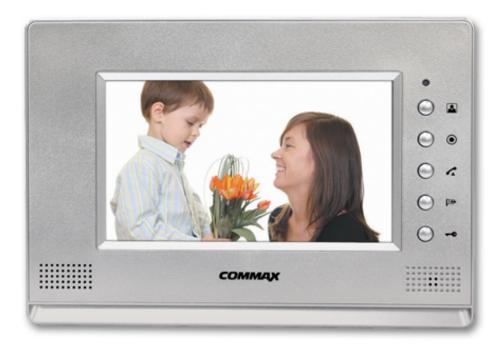

### VIDEO PHONE SYSTEM CDV-70A Color in-house unit

#### Fine View :

Revolutionary video quality of Fine View series is based on digital and full LED backlight technologies of COMMAX which is the dream for all kinds of the color video phones.

COMMAX' video door phone is well known for its high performances, neat designs and economical efficiencies throughout the world as well as domestic market.

#### **Fine View**

Revolutionary video quality of Fine View series is based on digital and full LED backlight technologies of COMMAX which is the dream for all kinds of the color video phones

Spec

| Power Source     | AC100~220V, 50/60Hz                 |  |
|------------------|-------------------------------------|--|
| System type      | Stand-alone                         |  |
| • Extension Unit | CDV-70A :DP-4VR/4VH/4HP(Interphone) |  |
| Mounting type    | Wall surface mounted type           |  |