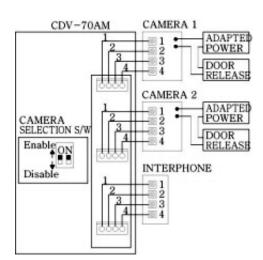

#### **Door cameras CDV-70A**

Pp to 2 door cameras connectable

# 🟠 Function

|     | Monitoring& talk with a visitor, Door lock release                     |
|-----|------------------------------------------------------------------------|
|     | Monitoring an entrance                                                 |
|     | Up to 2 door cameras(CDV-70A)<br>Supports up to 2 door cameras         |
| OSD | OSD menu(CDV-70A)<br>Equipped with On Screen Display (OSD)             |
|     | Interphone (CDV-70A)<br>Supports 1 slave audio unit like DP-4HP/4VR/4H |
|     | Guard station unit(CDV-70A)<br>Supports guard station unit(CLS-10)     |
|     |                                                                        |