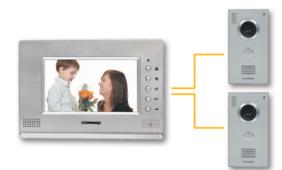

# СОММАХ

#### 亘 Overview



### VIDEO PHONE SYSTEM CDV-70A Color in-house unit

#### Fine View :

Revolutionary video quality of Fine View series is based on digital and full LED backlight technologies of COMMAX which is the dream for all kinds of the color video phones.

COMMAX' video door phone is well known for its high performances, neat designs and economical efficiencies throughout the world as well as domestic market.

## 🚱 Features



#### **Door cameras CDV-70A**

Pp to 2 door cameras connectable

#### **OSD** function CDV-70A

Adjusts functions easily using OSD(On screen display) menu





#### Guard station unit CDV-70A

Guard station unit called CLS-10 connectable

#### **Fine View**

Revolutionary video quality of Fine View series is based on digital and full LED backlight technologies of COMMAX which is the dream for all kinds of the color video phones



Spec

| Power Source     | AC100~220V, 50/60Hz                 |  |
|------------------|-------------------------------------|--|
| System type      | Stand-alone                         |  |
| • Extension Unit | CDV-70A :DP-4VR/4VH/4HP(Interphone) |  |
| Mounting type    | Wall surface mounted type           |  |

| 3/16/13 | 3                  | COMMAX