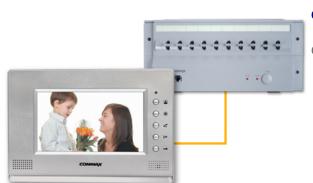

#### Guard station unit CDV-70A

Guard station unit called CLS-10 connectable

# lnstallation example

CLS-10~240 Guard Station COMMAX

соммах

(462-120) 513-11 SANGDAEWON-DONG, JUNGWON-GU, SEONGNAM-SI, GYEONGGI-DO, KOREA TEL : 82-31 - 731-8791~5 FAX : 82-31 - 731- 8796~7 E-MAIL : ischoi@commax.co.kr