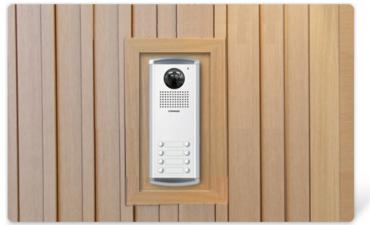

3/16/13 COMMAX

## COMMAX





# DRC-nAC2 Multiple Door Camera

COMMAX has been dedicating to develop optimal cameras for user's perfect satisfaction. COMMAX laboratory would never stop to make better quality-oriented products. COMMAX' door camera has been upgrading to secure no transmutation of materials in the field, innovative designs and easy installation. It features an infrared detector and a LED lamp for identification at night





#### **Multiple Door Camera**

It is applicable with multiplex house(Max. 16 houses)

#### Flush mounted type

It is applicable to new house

3/16/13 COMMAX



## Spec Spec

| > | Power Source   |   | DC14V                            |
|---|----------------|---|----------------------------------|
|   | Power Source   | 1 | DC 14 V                          |
| > | System type    |   | Individual Multiple door cameras |
| > | Extension Unit |   | 4 wired Video door phones        |
| > | Mounting type  |   | Surface mounted type             |
| > | Image sensor   |   | Color CCD(nAC2)                  |
| > | Wiring         |   | Individual 4 wires               |
| > | Dimension      |   | 123X316X16(59)mm                 |
| > | Distance       |   | 50m(0.65Φ), 28m(0.5Φ)            |
| > | Temperature    |   | -10(°C)~50(°C)                   |

### Function



Common wiring typed B/W and Color camera



Flush mounted type camera

**B/W** and Co