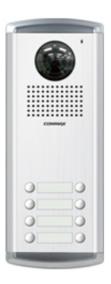

# DRC-nAC2 Multiple Door Camera

COMMAX has been dedicating to develop optimal cameras for user's perfect satisfaction. COMMAX laboratory would never stop to make better quality-oriented products. COMMAX' door camera has been upgrading to secure no transmutation of materials in the field, innovative designs and easy installation. It features an infrared detector and a LED lamp for identification at night

#### **Multiple Door Camera**

It is applicable with multiplex house(Max. 16 houses)