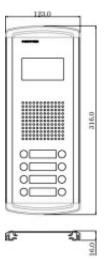

## Spec Spec

| > | Power Source   |   | DC14V                            |
|---|----------------|---|----------------------------------|
|   | Power Source   | 1 | DC 14 V                          |
| > | System type    |   | Individual Multiple door cameras |
| > | Extension Unit |   | 4 wired Video door phones        |
| > | Mounting type  |   | Surface mounted type             |
| > | Image sensor   |   | Color CCD(nAC2)                  |
| > | Wiring         |   | Individual 4 wires               |
| > | Dimension      |   | 123X316X16(59)mm                 |
| > | Distance       |   | 50m(0.65Φ), 28m(0.5Φ)            |
| > | Temperature    |   | -10(°C)~50(°C)                   |

Measurements/Installation diagram/Wiring diagram, etc.

Measurements

Installation diagram

Wiring diagram

(462-120) 513-11 SANGDAEWON-DONG, JUNGWON-GU, SEONGNAM-SI, GYEONGGI-DO, KOREA TEL : 82-31 - 731-8791~5 FAX : 82-31 - 731-8796~7 E-MAIL : ischoi@commax.co.kr