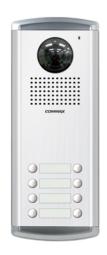

# DRC-nAC2 Multiple Door Camera

COMMAX has been dedicating to develop optimal cameras for user's perfect satisfaction. COMMAX laboratory would never stop to make better quality-oriented products. COMMAX' door camera has been upgrading to secure no transmutation of materials in the field, innovative designs and easy installation. It features an infrared detector and a LED lamp for identification at night

#### **Multiple Door Camera**

It is applicable with multiplex house(Max. 16 houses)