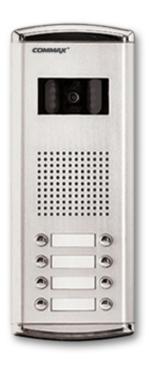

# DRC-nAC2 Multiple Door Camera

COMMAX has been dedicating to develop optimal cameras for user's perfect satisfaction. COMMAX laboratory would never stop to make better quality-oriented products. COMMAX' door camera has been upgrading to secure no transmutation of materials in the field, innovative designs and easy installation. It features an infrared detector and a LED lamp for identification at night

#### **Multiple Door Camera**

It is applicable with multiplex house(Max. 16 houses)