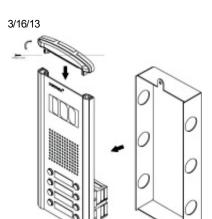

Measurements/Installation diagram/Wiring diagram, etc.

Measurements

Installation diagram

Wiring diagram

(462-120) 513-11 SANGDAEWON-DONG, JUNGWON-GU, SEONGNAM-SI, GYEONGGI-DO, KOREA TEL : 82-31 - 731-8791~5 FAX : 82-31 - 731-8796~7 E-MAIL : ischoi@commax.co.kr