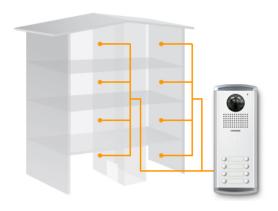

#### **Multiple Door Camera**

It is applicable with multiplex house(Max. 16 houses)

## Spec Spec

| > | Power Source   |   | DC14V                            |
|---|----------------|---|----------------------------------|
|   | Power Source   | 1 | DC 14 V                          |
| > | System type    |   | Individual Multiple door cameras |
| > | Extension Unit |   | 4 wired Video door phones        |
| > | Mounting type  |   | Surface mounted type             |
| > | Image sensor   |   | Color CCD(nAC2)                  |
| > | Wiring         |   | Individual 4 wires               |
| > | Dimension      |   | 123X316X16(59)mm                 |
| > | Distance       |   | 50m(0.65Φ), 28m(0.5Φ)            |
| > | Temperature    |   | -10(°C)~50(°C)                   |