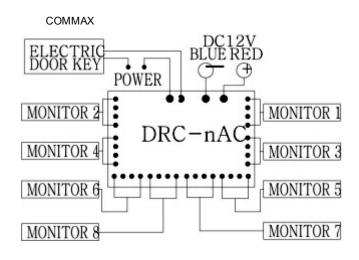

Measurements/Installation diagram/Wiring diagram, etc.

Measurements

Installation diagram

Wiring diagram

(462-120) 513-11 SANGDAEWON-DONG, JUNGWON-GU, SEONGNAM-SI, GYEONGGI-DO, KOREA TEL : 82-31 - 731-8791~5 FAX : 82-31 - 731-8796~7 E-MAIL : ischoi@commax.co.kr