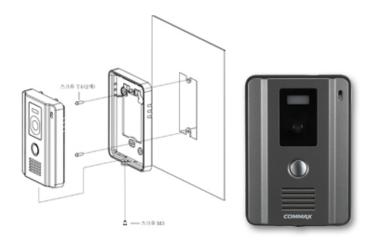

# COMMAX



#### Overview



### VIDEO PHONE SYSTEM DRC-40CK **Color Door Camera**

It is designed with Die casting which is not tranformed at all and very storng from outside effect and long lasting in function wise.





#### **4 Wire Connection**

4 wired type Color Door camera allowing to change with old camera

#### Surface mounted type

Easy to replace from other brand cameras as its surface mounting type



11/22/12



| Þ | Power Source  |  | DC14V                                                   |
|---|---------------|--|---------------------------------------------------------|
| > | Mounting type |  | Wall suface mounted type                                |
| > | Image sensor  |  | C-MOS                                                   |
| > | Wiring        |  | 4 wires                                                 |
| > | Dimension     |  | Without bracket: 93X135X30mm With bracket: 100X142X31mm |
| > | Distance      |  | 50m(0.65Φ), 28m(0.5Φ)                                   |
| > | Temperature   |  | -10(°C)~50(°C)                                          |

## 🏠 Function



4 wire Color camera



Wall surface mounted type



C-MOS



Illumination: 0 LUX (White LED "ON")



**P