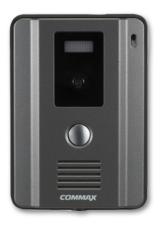

### VIDEO PHONE SYSTEM DRC-40CK **Color Door Camera**

It is designed with Die casting which is not tranformed at all and very storng from outside effect and long lasting in function wise.