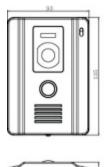

## 🏠 Function

4 wire Color camera

Wall surface mounted type

C-MOS

Illumination: 0 LUX (White LED "ON")

**PAL or NTSC Selectable** 

Measurements/Installation diagram/Wiring diagram, etc.

Measurements