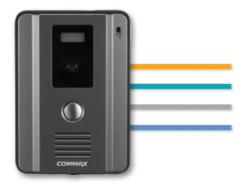

#### **4 Wire Connection**

4 wired type Color Door camera allowing to change with old camera