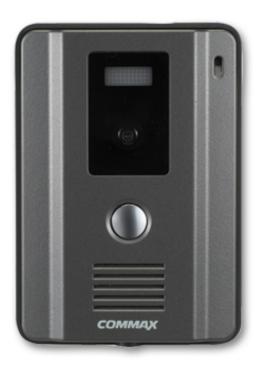

### VIDEO PHONE SYSTEM DRC-40CK **Color Door Camera**

It is designed with Die casting which is not tranformed at all and very storng from outside effect and long lasting in function wise.

#### Surface mounted type

Easy to replace from other brand cameras as its surface mounting type

11/22/12

| Þ | Power Source  |  | DC14V                                                   |
|---|---------------|--|---------------------------------------------------------|
| > | Mounting type |  | Wall suface mounted type                                |
| > | Image sensor  |  | C-MOS                                                   |
| > | Wiring        |  | 4 wires                                                 |
| > | Dimension     |  | Without bracket: 93X135X30mm With bracket: 100X142X31mm |
| > | Distance      |  | 50m(0.65Φ), 28m(0.5Φ)                                   |
| > | Temperature   |  | -10(°C)~50(°C)                                          |