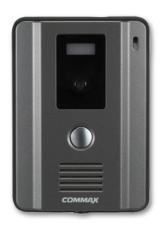

### VIDEO PHONE SYSTEM DRC-40CK **Color Door Camera**

It is designed with Die casting which is not tranformed at all and very storng from outside effect and long lasting in function wise.

#### **4 Wire Connection**

4 wired type Color Door camera allowing to change with old camera

#### Surface mounted type

Easy to replace from other brand cameras as its surface mounting type

11/22/12

| Þ | Power Source  |  | DC14V                                                   |
|---|---------------|--|---------------------------------------------------------|
| > | Mounting type |  | Wall suface mounted type                                |
| > | Image sensor  |  | C-MOS                                                   |
| > | Wiring        |  | 4 wires                                                 |
| > | Dimension     |  | Without bracket: 93X135X30mm With bracket: 100X142X31mm |
| > | Distance      |  | 50m(0.65Φ), 28m(0.5Φ)                                   |
| > | Temperature   |  | -10(°C)~50(°C)                                          |