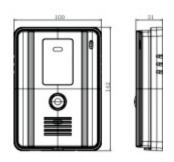

#### Surface mounted type

Easy to replace from other brand cameras as its surface mounting type

11/22/12

| Þ | Power Source  |  | DC14V                                                   |
|---|---------------|--|---------------------------------------------------------|
| > | Mounting type |  | Wall suface mounted type                                |
| > | Image sensor  |  | C-MOS                                                   |
| > | Wiring        |  | 4 wires                                                 |
| > | Dimension     |  | Without bracket: 93X135X30mm With bracket: 100X142X31mm |
| > | Distance      |  | 50m(0.65Φ), 28m(0.5Φ)                                   |
| > | Temperature   |  | -10(°C)~50(°C)                                          |

## 🏠 Function

4 wire Color camera

Wall surface mounted type

C-MOS

Illumination: 0 LUX (White LED "ON")

**PAL or NTSC Selectable** 

Measurements/Installation diagram/Wiring diagram, etc.

Measurements