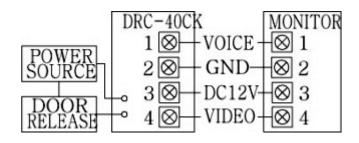

#### **4 Wire Connection**

4 wired type Color Door camera allowing to change with old camera

Installation diagram

Wiring diagram

Gallery