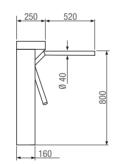

# Bridge

#### Mechanical and electromechanical tripod turnstiles



## The ideal solution for selecting pedestrian transit in high-intensity flow situations

- Ideal for controlling entrances and exits at small to medium sized sports centres, as well as supermarkets and business facilities.
- Small in size it is the ideal solution for multiple access control even when space is an issue.
- Especially sturdy and resistant to vandalism and tampering.
- RAL 7035 varnish finish.

#### **Dimensions** (mm)





#### Application (mm)



#### **Technical features**

| Туре                          | PSAP01A - PSAP010 | PSAP07 - PSAP08     |  |
|-------------------------------|-------------------|---------------------|--|
| Power supply (V)              | -                 | 230 AC              |  |
| Operating power (V)           | -                 | 24 DC               |  |
| Current draw (A)              | -                 | 2.5                 |  |
| Weight (Kg)                   | 40                | 40                  |  |
| Operating temperature (°C/°F) | -                 | -20 ÷ +55/-4 ÷ +131 |  |
|                               |                   | • 230 V AC          |  |

### The complete range



| Code                | Description