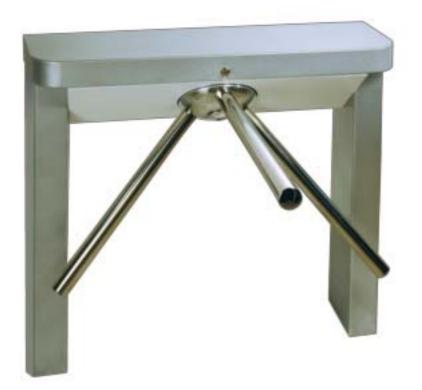

#### Mechanical and electromechanical tripod turnstiles

## The ideal solution for selecting pedestrian transit in high-intensity flow situations

- Ideal for controlling entrances and exits at small to medium sized sports centres, as well as supermarkets and business facilities.
- Small in size it is the ideal solution for multiple access control even when space is an issue.
- Especially sturdy and resistant to vandalism and tampering.
- RAL 7035 varnish finish.