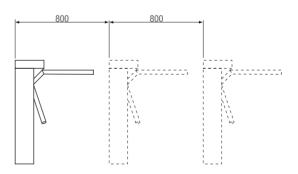

# Bridge

#### Mechanical and electromechanical tripod turnstiles



## The ideal solution for selecting pedestrian transit in high-intensity flow situations

- Ideal for controlling entrances and exits at small to medium sized sports centres, as well as supermarkets and business facilities.
- Small in size it is the ideal solution for multiple access control even when space is an issue.
- Especially sturdy and resistant to vandalism and tampering.
- RAL 7035 varnish finish.

#### **Dimensions** (mm)





#### Application (mm)



#### **Technical features**

| Туре                          | PSAP01A - PSAP010 | PSAP07 - PSAP08     |  |
|-------------------------------|-------------------|---------------------|--|
| Power supply (V)              | -                 | 230 AC              |  |
| Operating power (V)           | -                 | 24 DC               |  |
| Current draw (A)              | -                 | 2.5                 |  |
| Weight (Kg)                   | 40                | 40                  |  |
| Operating temperature (°C/°F) | -                 | -20 ÷ +55/-4 ÷ +131 |  |
|                               |                   | • 230 V AC          |  |

### The complete range



| Code                | Description