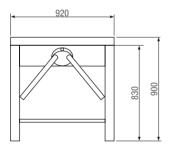

# Bridge

#### Mechanical and electromechanical tripod turnstiles



## The ideal solution for selecting pedestrian transit in high-intensity flow situations

- Ideal for controlling entrances and exits at small to medium sized sports centres, as well as supermarkets and business facilities.
- Small in size it is the ideal solution for multiple access control even when space is an issue.
- Especially sturdy and resistant to vandalism and tampering.
- RAL 7035 varnish finish.

#### **Dimensions** (mm)





#### Application (mm)



#### **Technical features**

| Туре                          | PSAP01A - PSAP010 | PSAP07 - PSAP08     |  |
|-------------------------------|-------------------|---------------------|--|
| Power supply (V)              | -                 | 230 AC              |  |
| Operating power (V)           | -                 | 24 DC               |  |
| Current draw (A)              | -                 | 2.5                 |  |
| Weight (Kg)                   | 40                | 40                  |  |
| Operating temperature (°C/°F) | -                 | -20 ÷ +55/-4 ÷ +131 |  |
|                               |                   | • 230 V AC          |  |

### The complete range



| Code                | Description