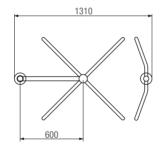

# Compass

#### **Mechanical turnstiles**



## The ideal solution for selecting pedestrian transit

- A simple, cost effective solution, for truly effectively managing people flows.
- Available with either clockwise or anticlockwise openings, and also bi-directional.
- Can be coupled with modular barriers to complete installations.

#### **Dimensions** (mm)





#### **Technical features**

| Туре        | PSSPCWO - PSSPCW - PSSPFMCWO - PSSPFMCCW |
|-------------|------------------------------------------|
| Weight (Kg) | 18                                       |

### The complete range



#### Code Description

|                      | Mechanical turnstiles                                                                                                                           | 0.00 |
|----------------------|-------------------------------------------------------------------------------------------------------------------------------------------------|------|
| 001 <b>PSSPCW0</b>   | Removable mechanical turnstile with right-hand post for fastening to floors.  H = 1,000 mm / 39.37 in.                                          | 9    |
|