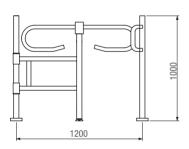

# Compass

#### **Mechanical turnstiles**



## The ideal solution for selecting pedestrian transit

- A simple, cost effective solution, for truly effectively managing people flows.
- Available with either clockwise or anticlockwise openings, and also bi-directional.
- Can be coupled with modular barriers to complete installations.

#### **Dimensions** (mm)





#### **Technical features**

| Туре        | PSSPCWO - PSSPCW - PSSPFMCWO - PSSPFMCCW |
|-------------|------------------------------------------|
| Weight (Kg) | 18                                       |

### The complete range



#### Code Description

|                      | Mechanical turnstiles                                                                                                                           | 0.00 |
|----------------------|-------------------------------------------------------------------------------------------------------------------------------------------------|------|
| 001 <b>PSSPCW0</b>   | Removable mechanical turnstile with right-hand post for fastening to floors.  H = 1,000 mm / 39.37 in.                                          | 9    |
|