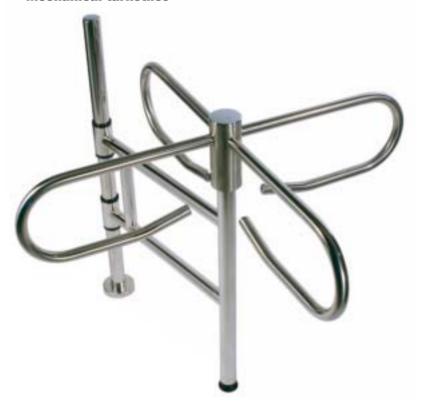

#### **Mechanical turnstiles**

## The ideal solution for selecting pedestrian transit

- A simple, cost effective solution, for truly effectively managing people flows.
- Available with either clockwise or anticlockwise openings, and also bi-directional.
- Can be coupled with modular barriers to complete installations.