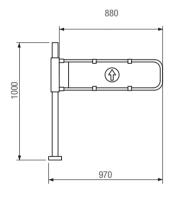

#### **Dimensions** (mm)

#### Code Description

|                     | Mechanical turnstiles                                                                     | 1 . |
|---------------------|-------------------------------------------------------------------------------------------|-----|
| 001 <b>PSBPCW0</b>  | Mechanical swing turnstile with right-hand post.                                          | 100 |
|                     | H = 1,000 mm / 39.37 in L = 900 mm / 35.43 in.                                            |     |
|                     |                                                                                           |     |
| 001 <b>PSBPCCW</b>  | Mechanical swing turnstile with left-hand post.                                           |     |
|                     | H = 1,000 mm / 39.37 in L = 900 mm / 35.43 in.                                            | 100 |
|                     |                                                                                           |     |
| 001 <b>PSBP00</b>   | Bi-directional mechanical swing turnstile.                                                |     |
|                     | H = 1,000 mm / 39.37 in L = 900 mm / 35.43 in.                                            |     |
| 001 <b>PSBPCW0A</b> | Mechanical swing turnstile with right-hand post, lock and key.                            |     |
| OO II ODI OIIOA     | H = 1,000 mm / 39.37 in L = 900 mm / 35.43 in.                                            |     |
|                     | ,                                                                                         |     |
| 001 <b>PSBPCCWA</b> | Mechanical swing turnstile with left-hand post, lock and key.                             |     |
|                     | H = 1,000 mm / 39.37 in L = 900 mm / 35.43 in.                                            |     |
|                     |                                                                                           |     |
| 001 <b>PSBP00A</b>  | Bi-directional mechanical swing turnstile with lock and key.                              |     |
|                     | H = 1,000 mm / 39.37 in L = 900 mm / 35.43 in.                                            |     |
|                     | Accessories                                                                               |     |
| 001 <b>PS0PG01</b>  | Channeler complete with galvanized metal flange riser, plastic flange cover and AISI      | -   |
|                     | 304 stainless steel post with arc H = 1,000 mm / 39.37 in.                                | 4   |
|                     |                                                                                           |     |
| 001 <b>PS0PG01X</b> | Channeler complete with AISI 304 stainless steel flange riser, flange cover and post with |     |
|                     | arc H = 1,000 mm / 39.37 in.                                                              |     |
|                     | Customised treatments                                                                     |     |
| 001 <b>PSMLANT</b>  | Extra charge for changing width of leaf                                                   |     |
|                     | (MIN = 500 mm / 19.68 in - MAX = 900 mm / 35.43 in).                                      |     |
|                     |                                                                                           |     |