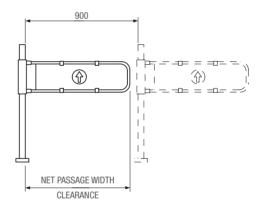

#### **Application** (mm)

#### Code Description

|                     | Mechanical turnstiles                                                                     | 1 . |
|---------------------|-------------------------------------------------------------------------------------------|-----|
| 001 <b>PSBPCW0</b>  | Mechanical swing turnstile with right-hand post.                                          | 100 |
|                     | H = 1,000 mm / 39.37 in L = 900 mm / 35.43 in.                                            |     |
|                     |                                                                                           |     |
| 001 <b>PSBPCCW</b>  | Mechanical swing turnstile with left-hand post.                                           |     |
|                     | H = 1,000 mm / 39.37 in L = 900 mm / 35.43 in.                                            | 100 |
|                     |                                                                                           |     |
| 001 <b>PSBP00</b>   | Bi-directional mechanical swing turnstile.                                                |     |
|                     | H = 1,000 mm / 39.37 in L = 900 mm / 35.43 in.                                            |     |
| 001 <b>PSBPCW0A</b> | Mechanical swing turnstile with right-hand post, lock and key.                            |     |
| OO II ODI OIIOA     | H = 1,000 mm / 39.37 in L = 900 mm / 35.43 in.                                            |     |
|                     | ,                                                                                         |     |
| 001 <b>PSBPCCWA</b> | Mechanical swing turnstile with left-hand post, lock and key.                             |     |
|                     | H = 1,000 mm / 39.37 in L = 900 mm / 35.43 in.                                            |     |
|                     |                                                                                           |     |
| 001 <b>PSBP00A</b>  | Bi-directional mechanical swing turnstile with lock and key.                              |     |
|                     | H = 1,000 mm / 39.37 in L = 900 mm / 35.43 in.                                            |     |
|                     | Accessories                                                                               |     |
| 001 <b>PS0PG01</b>  | Channeler complete with galvanized metal flange riser, plastic flange cover and AISI      | -   |
|                     | 304 stainless steel post with arc H = 1,000 mm / 39.37 in.                                | 4   |
|                     |                                                                                           |     |
| 001 <b>PS0PG01X</b> | Channeler complete with AISI 304 stainless steel flange riser, flange cover and post with |     |
|                     | arc H = 1,000 mm / 39.37 in.                                                              |     |
|                     | Customised treatments                                                                     |     |
| 001 <b>PSMLANT</b>  | Extra charge for changing width of leaf                                                   |     |
|                     | (MIN = 500 mm / 19.68 in - MAX = 900 mm / 35.43 in).                                      |     |
|                     |                                                                                           |     |