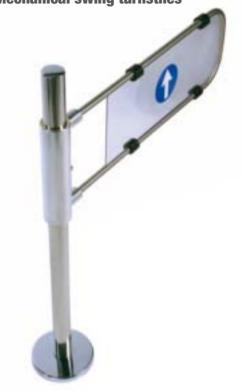

#### **Mechanical swing turnstiles**

## The ideal spring-return solution for selecting pedestrian transit

- The mechanical push-to-open turnstile.
- A ready-to-use solution for managing people flows.
- Useful when needing to control and manage people passage flows for safety and hygenic reasons.
- Today even with lock.