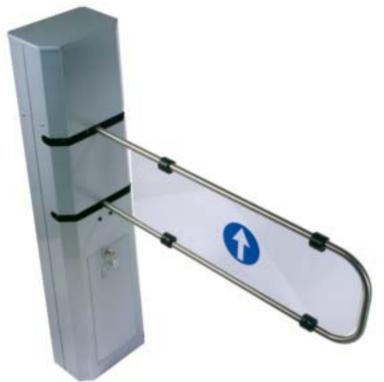

# Saloon

#### **Motorised swing turnstiles**

## The ideal solution for selecting shopping cart transit

- This turnstile stands out thanks to its elegance, quality and silent operation.
- Ideal for installing in prestigious settings such as hotels, showrooms and beauty centers.
- It even comes in the double version to manage those wider passages.
- Can be coupled with modular barriers to complete installations and perfectly integrates with all Came access control systems.
- RAL 7035 enamel finish.

### The complete range

| CAN | ΛF |
|-----|----|

|                     | 04 V DC metericed eving transfiles                                                                                            |         |
|---------------------|-------------------------------------------------------------------------------------------------------------------------------|---------|
| 001 <b>PSEP0S00</b> | 24 V DC motorised swing turnstiles<br>Motorised bi-directional swing turnstile made of galvanised steel with RAL 7035 varnish |         |
|                     | finish complete with control board and push-to-open antipanic system.                                                         | · · · · |
| 23                  | Leaf width L = $850 \text{ mm} / 33.46 \text{ in}$ .                                                                          |         |
| 001 <b>PSEPSS00</b> | Motorised bi-directional swing turnstile made of AISI 304 steel complete with control                                         | _       |
|                     | board and push-to-open antipanic system. Leaf width $L = 850 \text{ mm} / 33.46 \text{ in}$ .                                 |         |
|                     |                                                                                                                               |         |
|                     | MANDATORY accessories                                                                                                         |         |
| 001 <b>PS0PAL01</b> | 24 V DC 2.5 A switching power unit complete with IP65 casing for one turnstile.                                               | -       |
| 001 <b>PS0PAL06</b> | 24 V DC 6.5 A switching power unit complete with IP65 casing for two turnstiles.                                              |         |
| 001 <b>PSMCECH</b>  | Synchro card for double passage openings.                                                                                     |         |
|                     | Accessories                                                                                                                   |         |
| 001 <b>PS0PSF01</b> | Bi-directional traffic light with high-luminosity LED.                                                                        | 1477    |
| 001 <b>PSEPTRF</b>  | Barrier composed of:                                                                                                          |         |
|                     | - n. 1 vertical element with built-in photocell, made of AISI 304 steel, fastening flange in                                  |         |
|                     | galvanised steel and flange cover in chromed plastic                                                                          |         |
|                     | - n. 2 horizontal elements measuring L = 1,000 mm / 39.37 in                                                                  |         |
|                     | - n. 4 chromed plastic sleeves.                                                                                               |         |
| 001 <b>PSEPTRFX</b> | Barrier composed of:                                                                                                          | I       |
|                     | - n. 1 vertical element, AISI 304 steel fastening flange and flange cover, with built-in                                      |         |
|                     | photocell.                                                                                                                    |         |
|                     | - n. 2 horizontal elements measuring L = 1,000 mm / 39.37 in                                                                  |         |
|                     | - n. 4 AISI 304 steel sleeves with glossy finish.                                                                             |         |
| 001 <b>PSCSCR04</b> | Consolle for remotely controlling up to max 4 access-ways.                                                                    | 1111    |
|                     | Customised treatments                                                                                                         |         |
|                     |                                                                                                                               |         |
| 001 <b>PSMLANT</b>  | Extra charge for changing width of leaf                                                                                       |         |