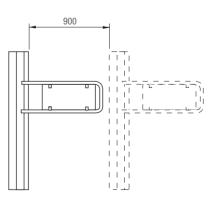

# Saloon

#### **Motorised swing turnstiles**



## The ideal solution for selecting shopping cart transit

- This turnstile stands out thanks to its elegance, quality and silent operation.
- Ideal for installing in prestigious settings such as hotels, showrooms and beauty centers.
- It even comes in the double version to manage those wider passages.
- Can be coupled with modular barriers to complete installations and perfectly integrates with all Came access control systems.
- RAL 7035 enamel finish.

#### **Dimensions** (mm)



Application (mm)





#### **Technical features**

| Туре                          | PSEP0S00 - PSEPSS00 |
|-------------------------------|---------------------|
| Power supply (V)              | 230 AC              |
| Operating power (V)           | 24 DC               |
| Current draw (A)              | 2.5                 |
| Weight (Kg)                   | 40                  |
| Operating temperature (°C/°F) | -20 ÷ +55/-4 ÷ +131 |

### The complete range

| CAN | ΛF |
|-----|----|

|                     | 04 V DC metericed eving transfiles                                                                                            |         |
|---------------------|-------------------------------------------------------------------------------------------------------------------------------|---------|
|