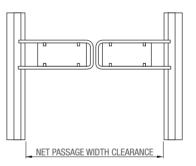

# Saloon

#### **Motorised swing turnstiles**



## The ideal solution for selecting shopping cart transit

- This turnstile stands out thanks to its elegance, quality and silent operation.
- Ideal for installing in prestigious settings such as hotels, showrooms and beauty centers.
- It even comes in the double version to manage those wider passages.
- Can be coupled with modular barriers to complete installations and perfectly integrates with all Came access control systems.
- RAL 7035 enamel finish.

#### **Dimensions** (mm)



Application (mm)





#### **Technical features**

| Туре                          | PSEP0S00 - PSEPSS00 |
|-------------------------------|---------------------|
| Power supply (V)              | 230 AC              |
| Operating power (V)           | 24 DC               |
| Current draw (A)              | 2.5                 |
| Weight (Kg)                   | 40                  |
| Operating temperature (°C/°F) | -20 ÷ +55/-4 ÷ +131 |

### The complete range

| CAN | ΛF |
|-----|----|

|                     | 04 V DC metericed eving transfiles                                                                                            |         |
|---------------------|-------------------------------------------------------------------------------------------------------------------------------|---------|