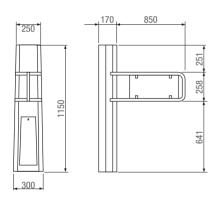

# Saloon

#### **Motorised swing turnstiles**



## The ideal solution for selecting shopping cart transit

- This turnstile stands out thanks to its elegance, quality and silent operation.
- Ideal for installing in prestigious settings such as hotels, showrooms and beauty centers.
- It even comes in the double version to manage those wider passages.
- Can be coupled with modular barriers to complete installations and perfectly integrates with all Came access control systems.
- RAL 7035 enamel finish.

#### **Dimensions** (mm)



Application (mm)





#### **Technical features**

| Туре                          | PSEP0S00 - PSEPSS00 |
|-------------------------------|---------------------|
| Power supply (V)              | 230 AC              |
| Operating power (V)           | 24 DC               |
| Current draw (A)              | 2.5                 |
| Weight (Kg)                   | 40                  |
| Operating temperature (°C/°F) | -20 ÷ +55/-4 ÷ +131 |

### The complete range

| CAN | ΛF |
|-----|----|

|                     | 04 V DC metericed eving transfiles                                                                                            |         |
|---------------------|----------------------------------------------------------------------------------------------------------------------