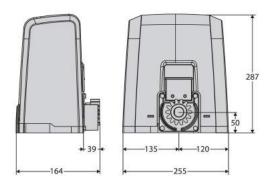

Product

· DISCOVER U-LINK

Range of residential operators for sliding gates weighing up to 800 Kg. Electromechanical limit switch, 230V supply

## DEIMOS AC A 🖭 ee ee raeady

| Code          | Name                   |     | Description                                                                                                                                                                                                                                         |
|---------------|------------------------|-----|-----------------------------------------------------------------------------------------------------------------------------------------------------------------------------------------------------------------------------------------------------|
| P925230 00002 | DEIMOS AC A600         | new | Operator 230 V for sliding gates up to 600 kg in weight. Leaf speed 9 m/min.                                                                                                                                                                        |
| P925230 00005 | DEIMOS AC A600 SQ      | new | Operator 230 V for sliding gates up to 600 kg in weight. Leaf speed 9 m/min.                                                                                                                                                                        |
| P925230 00003 | DEIMOS AC A600 V       | new | Operator 230 V for sliding gates up to 370 kg in weight. Leaf speed 11 m/min.                                                                                                                                                                       |
| P925230 00001 | DEIMOS AC A600 120     | new | Operator 120 V for sliding gates up to 600 kg in weight. Leaf speed 9 m/min.                                                                                                                                                                        |
| P925230 00004 | DEIMOS AC A600 120 V   | new | Operator 120 V for sliding gates up to 370 kg in weight. Leaf speed 11 m/min.                                                                                                                                                                       |
| P925231 00002 | DEIMOS AC A800         | new | Operator 230 V for sliding gates up to 800 kg in weight. Leaf speed 9 m/min. Brake and clutch electronically managed. Electromechanical limit switch                                                                                                |
| P925231 00005 | DEIMOS AC A800 SQ      | new | Operator 230 V for sliding gates up to 800 kg in weight. Leaf speed 9 m/min.                                                                                                                                                                        |
| P925231 00003 | DEIMOS AC A800 V       | new | Operator 230 V for sliding gates up to 400 kg in weight. Leaf speed 11 m/min. Brake and clutch electronically managed. Electromechanical limit switch                                                                                               |
| P925231 00001 | DEIMOS AC A800 120     | new | Operator 120 V for sliding gates up to 800 kg in weight. Leaf speed 9 m/min. Brake and clutch electronically managed. Electromechanical limit switch                                                                                                |
| P925231 00004 | DEIMOS AC A800 120 V   | new | Operator 120 V for sliding gates up to 400 kg in weight. Leaf speed 11 m/min. Brake and clutch electronically managed. Electromechanical limit switch                                                                                               |
| R925281 00002 | DEIMOS AC KIT A600 FRA | new | Complete kit 230V for sliding gates weighing up to 600Kg. Leaf speed 9 m/min and electromechanical limit switch. The kit contains: 1 operator DEIMOS AC A600, 2 remote controls MITTO 4CH, 1 blinker RADIUS B LTA, 1 pair of photocells DESME A.15. |