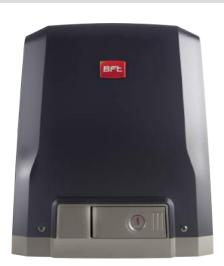

## DEIMOS AC A 🖭 ee ee raeady

| Code          | Name                   |     | Description                                                                                                                                                                                                                                         |
|---------------|------------------------|-----|-----------------------------------------------------------------------------------------------------------------------------------------------------------------------------------------------------------------------------------------------------|
| P925230 00002 | DEIMOS AC A600         | new | Operator 230 V for sliding gates up to 600 kg in weight. Leaf speed 9 m/min.                                                                                                                                                                        |
| P925230 00005 | DEIMOS AC A600 SQ      | new | Operator 230 V for sliding gates up to 600 kg in weight. Leaf speed 9 m/min.                                                                                                                                                                        |
| P925230 00003 | DEIMOS AC A600 V       | new | Operator 230 V for sliding gates up to 370 kg in weight. Leaf speed 11 m/min.                                                                                                                                                                       |
| P925230 00001 | DEIMOS AC A600 120     | new | Operator 120 V for sliding gates up to 600 kg in weight. Leaf speed 9 m/min.                                                                                                                                                                        |
| P925230 00004 | DEIMOS AC A600 120 V   | new | Operator 120 V for sliding gates up to 370 kg in weight. Leaf speed 11 m/min.                                                                                                                                                                       |
| P925231 00002 | DEIMOS AC A800         | new | Operator 230 V for sliding gates up to 800 kg in weight. Leaf speed 9 m/min. Brake and clutch electronically managed. Electromechanical limit switch                                                                                                |
| P925231 00005 | DEIMOS AC A800 SQ      | new | Operator 230 V for sliding gates up to 800 kg in weight. Leaf speed 9 m/min.                                                                                                                                                                        |
| P925231 00003 | DEIMOS AC A800 V       | new | Operator 230 V for sliding gates up to 400 kg in weight. Leaf speed 11 m/min. Brake and clutch electronically managed. Electromechanical limit switch                                                                                               |
| P925231 00001 | DEIMOS AC A800 120     | new | Operator 120 V for sliding gates up to 800 kg in weight. Leaf speed 9 m/min. Brake and clutch electronically managed. Electromechanical limit switch                                                                                                |
| P925231 00004 | DEIMOS AC A800 120 V   | new | Operator 120 V for sliding gates up to 400 kg in weight. Leaf speed 11 m/min. Brake and clutch electronically managed. Electromechanical limit switch                                                                                               |
| R925281 00002 | DEIMOS AC KIT A600 FRA | new | Complete kit 230V for sliding gates weighing up to 600Kg. Leaf speed 9 m/min and electromechanical limit switch. The kit contains: 1 operator DEIMOS AC A600, 2 remote controls MITTO 4CH, 1 blinker RADIUS B LTA, 1 pair of photocells DESME A.15. |

#### **ADVANTAGES**

**Fixing of casing with front screws:** in the new Deimos AC A line, the casing is fixed by means of two screws located in the front of the automation. This arrangement makes installation and casing removal and fitting operations easier, facilitating the installer's work.

|                          | DEIMOS AC<br>A600                | DEIMOS AC<br>A600 SQ          | DEIMOS AC<br>A600 V | DEIMOS AC<br>A600 120 | DEIMOS AC<br>A600 120 V | DEIMOS AC<br>A800 | DEIMOS AC<br>A800 SQ | DEIMOS AC<br>A800 V | DEIMOS AC<br>A800 120 | DEIMOS AC<br>A800 120 V |
|--------------------------|----------------------------------|-------------------------------|---------------------|-----------------------|-------------------------|-------------------|----------------------|---------------------|-----------------------|-------------------------|
| Impact reaction          | mechanical clutch                |                               |                     |                       | electronic clutch       |                   |                      |                     |                       |                         |
| Control unit             | SHYRA AC                         | Not present                   | SHYRA AC            |                       | SHYRA-F AC              | Not present       | SHYRA-F AC           |                     |                       |                         |
| Board power supply       | 230 V                            |                               |                     |                       |                         |                   |                      |                     |                       |                         |
| Power supply             | 230 V 120 V                      |                               |                     | 230 V                 |                         |                   | 120 V                |                     |                       |                         |
| Power input              |                                  | 400 W                         |                     |                       | 300 W                   | 400 W             |                      | 300 W               |                       |                         |
| Max Leaf                 | 600 kg 370 kg                    |                               | 600 kg              | 370 kg                | 800 kg 400 kg           |                   | 400 kg               | 800 kg              | 400 kg                |                         |
| Gate speed               | 9 m                              | 9 m/min 11 m/min 9 m/min 11 m |                     | 11 m/min              | 9 m.                    | /min              | 11 m/min             | 9 m/min             | 11 m/min              |                         |
| Type of limit switch     | electromechanical                |                               |                     |                       |                         |                   |                      |                     |                       |                         |
| Locking                  | mechanical                       |                               |                     |                       |                         |                   |                      |                     |                       |                         |
| Release                  | lever-operated with personal key |                               |                     |                       |                         |                   |                      |                     |                       |                         |
| Frequency of use         | semi-intensive                   |                               |                     |                       |                         |                   |                      |                     |                       |                         |
| Environmental conditions | from -20 °C to 55 °C             |                               |                     |                       |                         |                   |                      |                     |                       |                         |
| Protection rating        | IP24                             |                               |                     |                       |                         |                   |                      |                     |                       |                         |