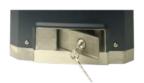

#### **PLUS**

**Release lever with personalised key:** the release lever simplifies motor release and the personalized key ensures its uniqueness, for better safety

**Front screws:** this arrangement of the casing screws offers ease and convenience during installation and maintenance, even when there is limited space.