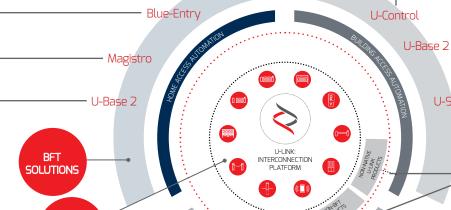

## All in one scheme: discover this amazing technology

A unique platform allowing the creation of technological ecosystems offering a wide range of solutions for different sectors.

Thanks to the B-Eba cards and the Clonix U-Link receiver, this proprietary platform featured by Bft products adapts to any protocol and access automation product (even BFT, non-native U-Link or non-BFT products), and is used in various sectors. Each device thus becomes smart and can be interconnected with other systems, thanks to a language that becomes universal.

#### U-Base 2

Software to install and easily and comfortably carry out maintenance and identify any malfunction of U-link compatible operators.

#### U-SDK

U-Sdk is the innovative application that can make Bft automation systems compatible and easily integrated with a BMS network for the supervision of buildings.

## Magistro

## **U-Control**

U-SDK

U-Control is the application that helps the quick and easy integration of BFT automation systems in large building management systems.

**BFT U-LINK** 

ASED PRODUCTS

APPLICATION

SECTORS

#### Blue-Entry

Technology abreast of the times and attentive to daily needs: thanks to the use of U-link the house gate can now be opened with just your smartphone.

#### Clonix U-Link

Allows the connection of non-native U-Link products or non-Bft products to U-Link

Bft operators, non-native U-Link products or a product belonging to other brands: can they be connected to U-Link? Yes, thanks to the Clonix receivers. Accessories that know

ACCESS AUTOMATION

U-SDK

### A direct line with your operators.

B-eba expansion cards allow the connection of external devices, such as PCs, smartphones and tablets, to a Bft operator or Clonix receiver, or the connection of several Bft products in a U-Link network. These accessories integrate with U-Link technology and Bluetooth, Z-Wave, TCP/IP protocols, as well as the RS485 serial connection. A device that fully translates what Bft V means for interconnectivity.