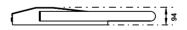

dimensions:

510 mm without frame; 750 mm with frame lenath:

width: 1st height: approx. 120 mm

2nd height: approx. 620 mm with frame

in withdrawn position

inklusive 2-Befehl Handsender (FM 433 MHz, #7601V000)

#### Parking space protection system

7600V000

- parking space protection
- integrated radio receiver module (FM 433 MHz)
- radio transmitter (FM 433 MHz)
- 2 keys for the emergency release of the parking barrier
- fixing material