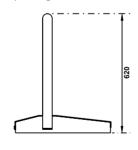

dimensions:

510 mm without frame; 750 mm with frame lenath:

width: 1st height: approx. 120 mm

2nd height: approx. 620 mm with frame

in withdrawn position

inklusive 2-Befehl Handsender (FM 433 MHz, #7601V000)