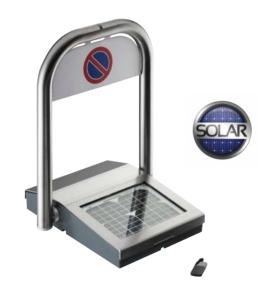

### Parking space protection

The automatic appliance protects the personal parking space against unauthorized user.

- protects your parking space activated within 8 seconds
- environmentally friendly powered by solar technology
- easily operated via radio
- main elements in robust stainless steel

dimensions:

510 mm without frame; 750 mm with frame lenath:

width: 1st height: approx. 120 mm

2nd height: approx. 620 mm with frame

in withdrawn position

inklusive 2-Befehl Handsender (FM 433 MHz, #7601V000)

#### Parking space protection system

7600V000

- parking space protection
- integrated radio receiver module (FM 433 MHz)
- radio transmitter (FM 433 MHz)
- 2 keys for the emergency release of the parking barrier
- fixing material