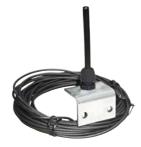

### Rod antenna with 10 m cable

7084V000

- external antenna suitable for the parking space protection system
- with 50 Ohm coaxial cable