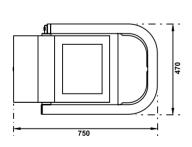

dimensions:

510 mm without frame; 750 mm with frame lenath:

width: 1st height: approx. 120 mm

2nd height: approx. 620 mm with frame

in withdrawn position

inklusive 2-Befehl Handsender (FM 433 MHz, #7601V000)